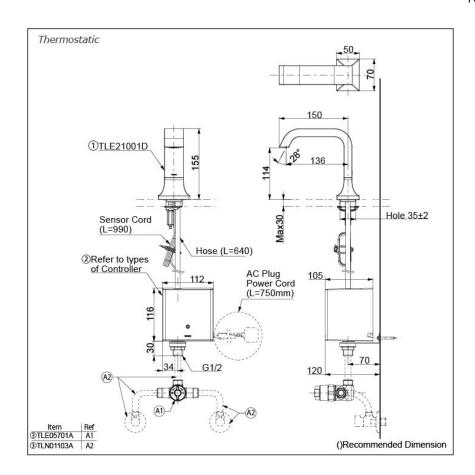

## Parts description

Single Supply Combination

- AC Controller

  - 1. TLE21001D (Deck-mounted)
    2. TLE01501H (AC Operated BF Plug)
    3. TLN01102A (Stop Valve Set)\*
- **Self Powered Controller** 

  - 1. TLE21001D (Deck-mounted)
    2. TLE03501H (Self Powered)
    3. TLN01102A (Stop Valve Set)\*
- Battery Operated Controller
  1. TLE21001D (Deck-mounted)
  2. TLE04501H (Battery Operated)
  - 3. TLN01102A (Stop Valve Set)\*

#### **NOTE**

\*For Thermostatic Please purchase TLE05701A (Thermostat) and TLN01103A (Stop Valve Set) instead