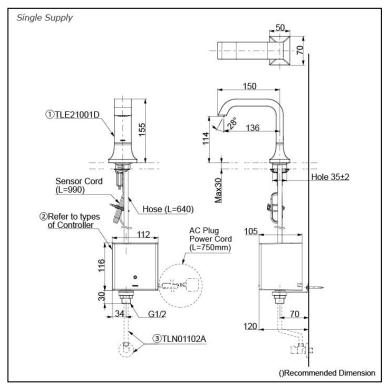

## Parts description

Single Supply Combination

- AC Controller

  - 1. TLE21001D (Deck-mounted)
    2. TLE01501H (AC Operated BF Plug)
    3. TLN01102A (Stop Valve Set)\*
- **Self Powered Controller** 

  - 1. TLE21001D (Deck-mounted)
    2. TLE03501H (Self Powered)
    3. TLN01102A (Stop Valve Set)\*
- Battery Operated Controller
  1. TLE21001D (Deck-mounted)
  2. TLE04501H (Battery Operated)
  - 3. TLN01102A (Stop Valve Set)\*