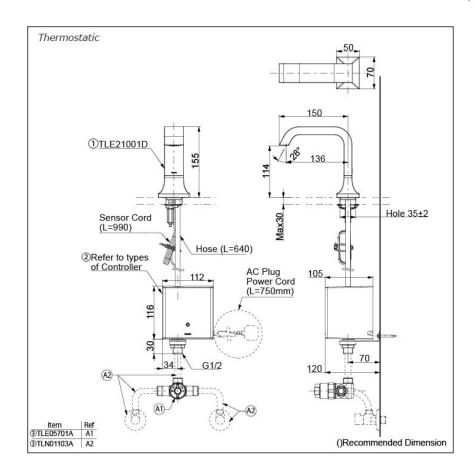

## Parts description

Single Supply Combination

- AC Controller

  - 1. TLE21001D (Deck-mounted)
    2. TLE01501H (AC Operated BF Plug)
    3. TLN01102A (Stop Valve Set)\*
- **Self Powered Controller** 

  - 1. TLE21001D (Deck-mounted)
    2. TLE03501H (Self Powered)
    3. TLN01102A (Stop Valve Set)\*
- Battery Operated Controller
  1. TLE21001D (Deck-mounted)
  2. TLE04501H (Battery Operated)
  - 3. TLN01102A (Stop Valve Set)\*

#### **NOTE**

\*For Thermostatic Please purchase TLE05701A (Thermostat) and TLN01103A (Stop Valve Set) instead