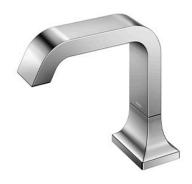

### **TLE21001D**

GC Series Touchless Faucet Deck Mounted

### eatures

- Hands-free usage increases hygiene
- Sensor positioned underneath the spout head for more accurate user detection
- SELF POWER Technology: Self-generated power saves electricity (Controller: TLE03501H)
- WATER SAVING
- SOFT FLOW Technology: Translucent streams of water touch the skin gently provides a soft, lustrous and enriching experience with minimal splashing.

# **S**pecifications

Flow Rate: 1.3L/min

Water Pressure: 0.05MPa ~ 0.75MPa Nickel Chrome