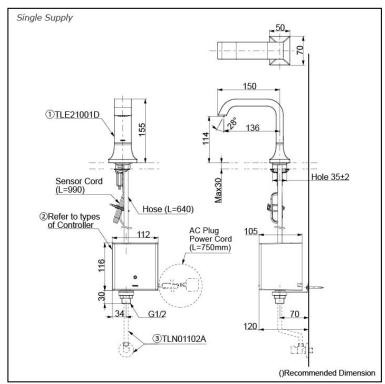

## Parts description

Single Supply Combination

- AC Controller

  - 1. TLE21001D (Deck-mounted)
    2. TLE01501H (AC Operated BF Plug)
    3. TLN01102A (Stop Valve Set)\*
- **Self Powered Controller** 

  - 1. TLE21001D (Deck-mounted)
    2. TLE03501H (Self Powered)
    3. TLN01102A (Stop Valve Set)\*
- Battery Operated Controller
  1. TLE21001D (Deck-mounted)
  2. TLE04501H (Battery Operated)
  - 3. TLN01102A (Stop Valve Set)\*

#### **NOTE**

\*For Thermostatic Please purchase TLE05701A (Thermostat) and TLN01103A (Stop Valve Set) instead