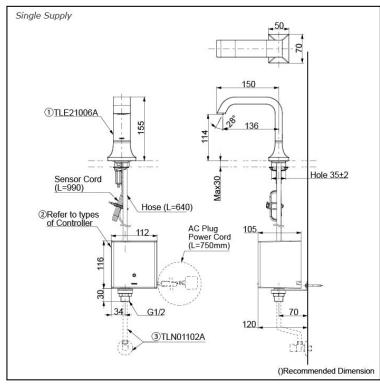

### Parts description

Single Supply Combination

- AC Controller (220~240V) 1. TLE21006A (Deck-mounted) 2. TLE01502A (AC Operated BF Plug) OR TLE01502A1 (AC Operated C plug) 3. TLN01102A (Stop Valve Set)\*
- Self Powered Controller . 1. TLE21006A (Deck-mounted) 2. TLE03502A (Self Powered) 3. *TLN01102A (Stop Valve Set)*\*
- Battery Operated Controller 1. TLE21006A (Deck-mounted) 2. TLE04502A (Battery Operated) 3. *TLN01102A* (Stop Valve Set)\*

#### NOTE

\*For Thermostatic Please purchase TLE05701A (Thermostat) and TLN01103A (Stop Valve Set) instead 0

TOUCHLESS FAUCET