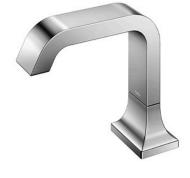

#### GC Series Touchless Faucet Deck Mounted

## **TLE21006A**

#### **S**pecifications

Flow Rate: 2L/min Water Pressure: 0.05MPa ~ 0.75MPa Finish:

Nickel Chrome