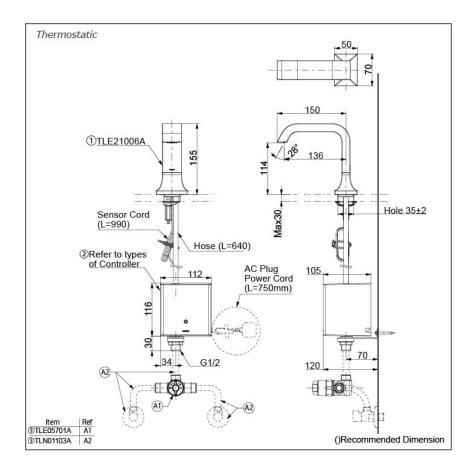

### Parts description

Single Supply Combination

- AC Controller (220~240V) 1. TLE21006A (Deck-mounted) 2. TLE01502A (AC Operated BF Plug) OR TLE01502A1 (AC Operated C plug) 3. TLN01102A (Stop Valve Set)\*
- Self Powered Controller . 1. TLE21006A (Deck-mounted) 2. TLE03502A (Self Powered) 3. *TLN01102A (Stop Valve Set)*\*
- Battery Operated Controller 1. TLE21006A (Deck-mounted) 2. TLE04502A (Battery Operated) 3. *TLN01102A* (Stop Valve Set)\*

#### NOTE

\*For Thermostatic Please purchase TLE05701A (Thermostat) and TLN01103A (Stop Valve Set) instead 0

TOUCHLESS FAUCET