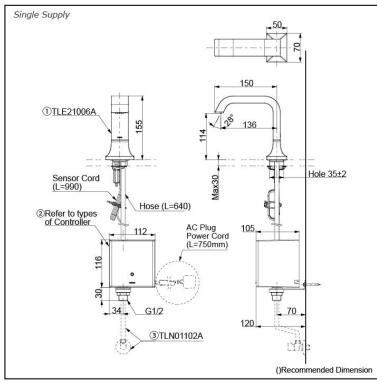

### Parts description

Single Supply Combination

- AC Controller (220~240V) 1. TLE21006A (Deck-mounted) 2. TLE01502A (AC Operated BF Plug) OR TLE01502A1 (AC Operated C plug) 3. TLN01102A (Stop Valve Set)\*
- Self Powered Controller . 1. TLE21006A (Deck-mounted) 2. TLE03502A (Self Powered) 3. *TLN01102A (Stop Valve Set)*\*
- Battery Operated Controller 1. TLE21006A (Deck-mounted) 2. TLE04502A (Battery Operated) 3. *TLN01102A* (Stop Valve Set)\*

#### NOTE

\*For Thermostatic Please purchase TLE05701A (Thermostat) and TLN01103A (Stop Valve Set) instead 0

TOUCHLESS FAUCET