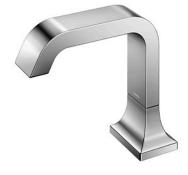

#### GC Series Touchless Faucet Deck Mounted

## **TLE21006A**

### eatures

- Hands-free usage increases hygiene
- Sensor positioned underneath the spout head for more accurate user detection
- SELF POWER Technology: Self-generated power saves electricity (Controller: TLE03502A)
- WATER SAVING .
- SOFT FLOW Technology: Translucent streams of water touch the skin gently provides a soft, lustrous and enriching experience with minimal splashing.

#### **S**pecifications

Flow Rate: 2L/min Water Pressure: 0.05MPa ~ 0.75MPa Finish:

Nickel Chrome