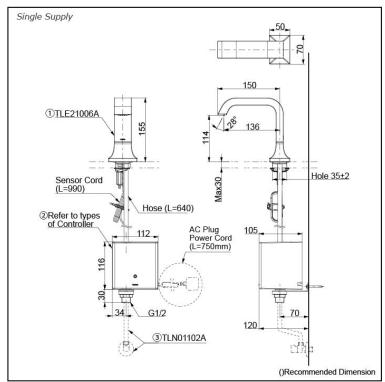

## Parts description

Single Supply Combination

- AC Controller (220~240V)
  1. TLE21006A (Deck-mounted)
  2. TLE01502A (AC Operated BF Plug) OR TLE01502A1 (AC Operated C plug)
  3. TLN01102A (Stop Valve Set)\*
- **Self Powered Controller** 
  - 1. TLE21006A (Deck-mounted) 2. TLE03502A (Self Powered) 3. TLN01102A (Stop Valve Set)\*
- Battery Operated Controller
  1. TLE21006A (Deck-mounted)
  2. TLE04502A (Battery Operated)
  3. TLN01102A (Stop Valve Set)\*