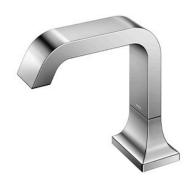

#### GC Series Touchless Faucet Deck Mounted

# **S**pecifications

Flow Rate: 2L/min

Water Pressure: 0.05MPa ~ 0.75MPa Nickel Chrome