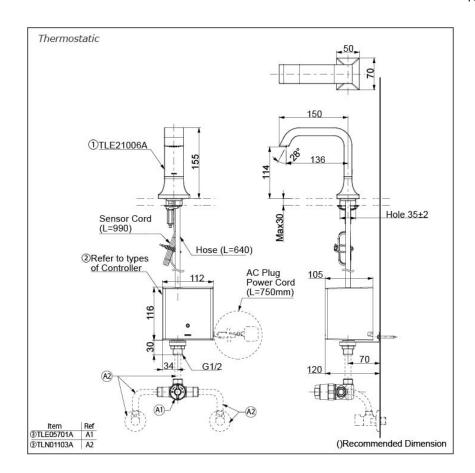

## Parts description

Single Supply Combination

- AC Controller (220~240V)
  1. TLE21006A (Deck-mounted)
  2. TLE01502A (AC Operated BF Plug) OR TLE01502A1 (AC Operated C plug)
  3. TLN01102A (Stop Valve Set)\*
- **Self Powered Controller** 
  - 1. TLE21006A (Deck-mounted) 2. TLE03502A (Self Powered) 3. TLN01102A (Stop Valve Set)\*
- Battery Operated Controller
  1. TLE21006A (Deck-mounted)
  2. TLE04502A (Battery Operated)
  3. TLN01102A (Stop Valve Set)\*

#### NOTE

\*For Thermostatic Please purchase TLE05701A (Thermostat) and TLN01103A (Stop Valve Set) instead