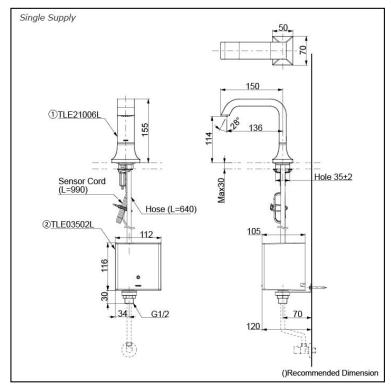

# Parts description

Single Supply Combination

Self Powered Combination
1. TLE21006L (Deck-mounted spout)
2. TLE03502L (Controller)