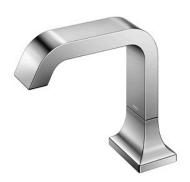

#### TLE21006L

GC Series Touchless Faucet Deck Mounted

### **P**eatures

- Hands-free usage increases hygiene
- Sensor positioned underneath the spout head for more accurate user detection
- SELF POWER Technology: Self-generated power saves electricity
- WATER SAVING
- SOFT FLOW Technology: Translucent streams of water touch the skin gently provides a soft, lustrous and enriching experience with minimal splashing.