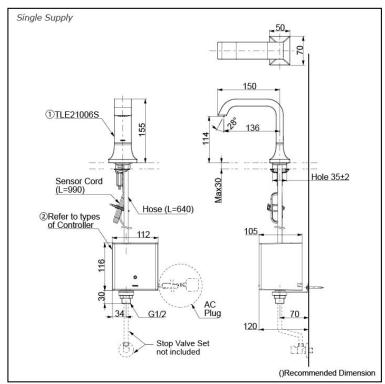

## Parts description

Single Supply Combination

- AC Controller (220~240V)
  1. TLE21006S (Deck-mounted)
  2. TLE01502A (AC Operated BF Plug)

- Self Powered Controller
  1. TLE21006S (Deck-mounted)
  2. TLE03502A (Self Powered)