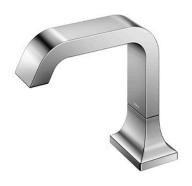

### GC Series Touchless Faucet Deck Mounted

### eatures

- Hands-free usage increases hygiene
- Sensor positioned underneath the spout head for more accurate user detection
- SELF POWER Technology: Self-generated power saves electricity (Controller: TLE03502A)
- WATER SAVING
- SOFT FLOW Technology: Translucent streams of water touch the skin gently provides a soft, lustrous and enriching experience with minimal splashing.