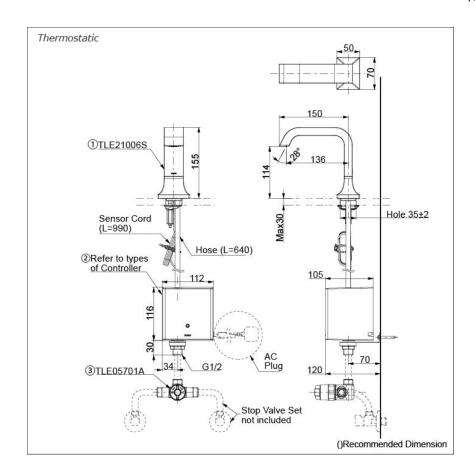

## Parts description

Single Supply Combination

- AC Controller (220~240V)
  1. TLE21006S (Deck-mounted)
  2. TLE01502A (AC Operated BF Plug)

- Self Powered Controller
  1. TLE21006S (Deck-mounted)
  2. TLE03502A (Self Powered)

#### NOTE

\*For Thermostatic Please purchase TLE05701A (Thermostat)