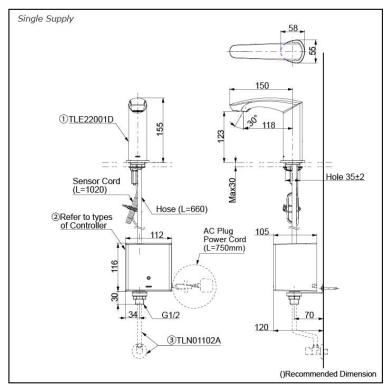

# Parts description

Single Supply Combination

- **AC Controller** 

  - 1. TLE22001D (Deck-mounted) 2. TLE01501H (AC Operated BF Plug) 3. *TLN01102A* (Stop Valve Set)\*
- **Self Powered Controller** 
  - 1. TLE22001D (Deck-mounted) 2. TLE03501H (Self Powered) 3. TLN01102A (Stop Valve Set)\*
- Battery Operated Controller

  - 1. TLE22001D (Deck-mounted) 2. TLE04501H (Battery Operated) 3. TLN01102A (Stop Valve Set)\*