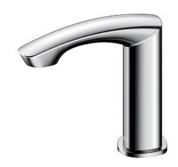

### **GM Series** Touchless Faucet Deck Mounted

### eatures

- Hands-free usage increases hygiene
- Sensor positioned underneath the spout head for more accurate user detection
- SELF POWER Technology: Self-generated power saves electricity (Controller: TLE03501H)
- WATER SAVING
- ECO CAP Technology: TOTO aerated bubble technology adds air to the water to achieve full water jet

# Specifications 5

Flow Rate: 1.3L/min

Water Pressure: 0.05MPa ~ 0.75MPa Nickel Chrome