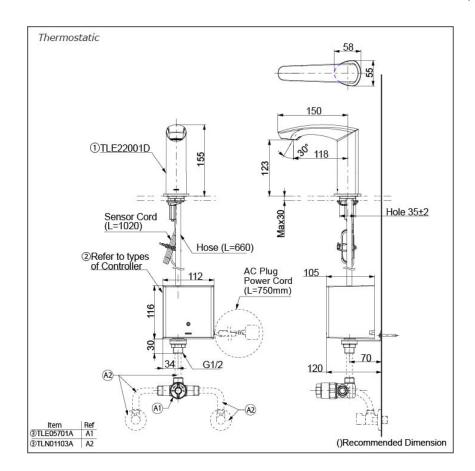

#### **NOTE**

\*For Thermostatic Please purchase TLE05701A (Thermostat) and TLN01103A (Stop Valve Set) instead