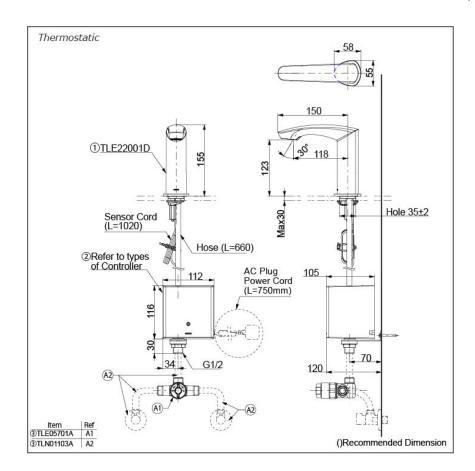

# Parts description

Single Supply Combination

- **AC Controller** 

  - 1. TLE22001D (Deck-mounted) 2. TLE01501H (AC Operated BF Plug) 3. *TLN01102A* (Stop Valve Set)\*
- **Self Powered Controller** 

  - 1. TLE22001D (Deck-mounted) 2. TLE03501H (Self Powered) 3. TLN01102A (Stop Valve Set)\*
- Battery Operated Controller
  - 1. TLE22001D (Deck-mounted) 2. TLE04501H (Battery Operated) 3. TLN01102A (Stop Valve Set)\*
- **NOTE**
- \*For Thermostatic Please purchase TLE05701A (Thermostat) and TLN01103A (Stop Valve Set) instead