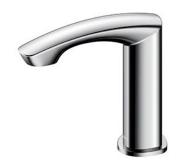

### **GM Series** Touchless Faucet Deck Mounted

### eatures

- Hands-free usage increases hygiene
- Sensor positioned underneath the spout head for more accurate user detection
- SELF POWER Technology: Self-generated power saves electricity (Controller: TLE03501H)
- WATER SAVING
- ECO CAP Technology: TOTO aerated bubble technology adds air to the water to achieve full water jet