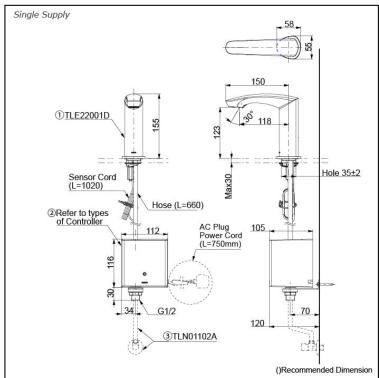

# Parts description

Single Supply Combination

- **AC Controller** 

  - 1. TLE22001D (Deck-mounted) 2. TLE01501H (AC Operated BF Plug) 3. *TLN01102A* (Stop Valve Set)\*
- **Self Powered Controller** 

  - 1. TLE22001D (Deck-mounted) 2. TLE03501H (Self Powered) 3. TLN01102A (Stop Valve Set)\*
- Battery Operated Controller
  - 1. TLE22001D (Deck-mounted) 2. TLE04501H (Battery Operated) 3. TLN01102A (Stop Valve Set)\*
- **NOTE**
- \*For Thermostatic Please purchase TLE05701A (Thermostat) and TLN01103A (Stop Valve Set) instead