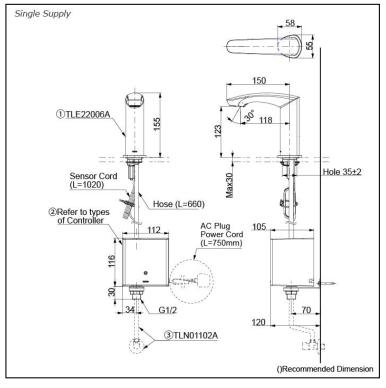

# **TLE22006A**

#### Single Supply Combination

- •
- AC Controller (220~240V) 1. TLE22006A (Deck-mounted) 2. TLE01502A (AC Operated BF Plug) OR TLE01502A1 (AC Operated C plug) 3. TLN01102A (Stop Valve Set)\*
- Self Powered Controller
- 1. TLE22006A (Deck-mounted) 2. TLE03502A (Self Powered) 3. TLN01102A (Stop Valve Set)\*
- Battery Operated Controller 1. TLE22006A (Deck-mounted) 2. TLE04502A (Battery Operated) 3. *TLN01102A (Stop Valve Set)*\*