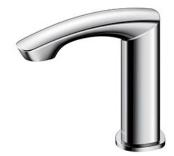

# **TLE22006A**

### **S**pecifications

| Flow Rate:      | 2L/min            |
|-----------------|-------------------|
| Water Pressure: | 0.05MPa ~ 0.75MPa |
| Finish:         | Nickel Chrome     |