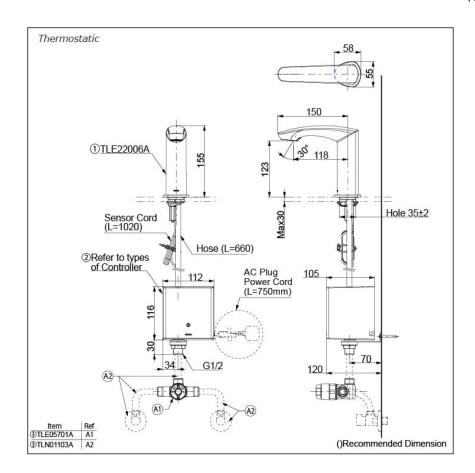

#### NOTE

\*For Thermostatic Please purchase TLE05701A (Thermostat) and TLN01103A (Stop Valve Set) instead