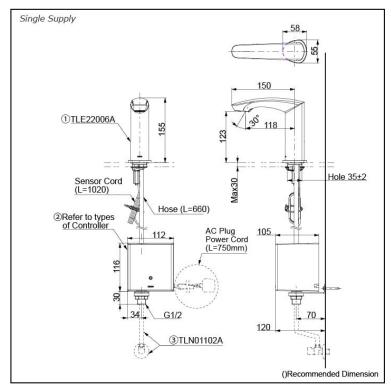

## Parts description

Single Supply Combination

- AC Controller (220~240V)
  1. TLE22006A (Deck-mounted)
  2. TLE01502A (AC Operated BF Plug) OR TLE01502A1 (AC Operated C plug)
  3. TLN01102A (Stop Valve Set)\*
- **Self Powered Controller** 
  - 1. TLE22006A (Deck-mounted)
    2. TLE03502A (Self Powered)
  - 3. TLN01102A (Stop Valve Set)\*
- **Battery Operated Controller** 

  - 1. TLE22006A (Deck-mounted) 2. TLE04502A (Battery Operated) 3. TLN01102A (Stop Valve Set)\*