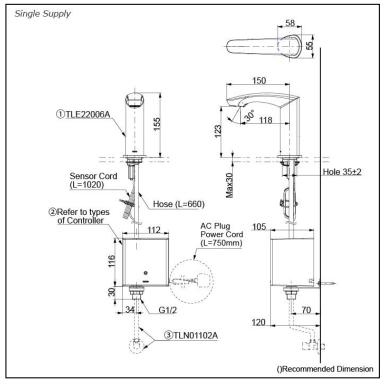

# **TLE22006A**

#### Single Supply Combination

- •
- AC Controller (220~240V) 1. TLE22006A (Deck-mounted) 2. TLE01502A (AC Operated BF Plug) OR TLE01502A1 (AC Operated C plug) 3. TLN01102A (Stop Valve Set)\*
- Self Powered Controller 1. TLE22006A (Deck-mounted) 2. TLE03502A (Self Powered)
  - 3. TLN01102A (Stop Valve Set)\*
- Battery Operated Controller 1. TLE22006A (Deck-mounted) 2. TLE04502A (Battery Operated) 3. *TLN01102A (Stop Valve Set)*\*