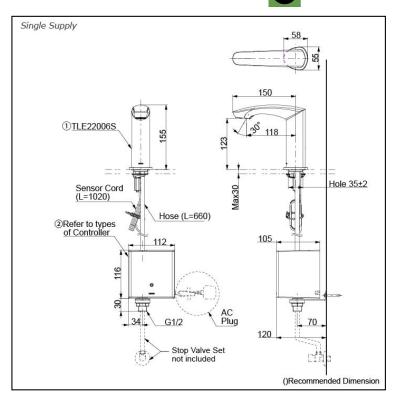

## Parts description

Single Supply Combination

- AC Controller (220~240V)
  1. TLE22006S (Deck-mounted)
  2. TLE01502A (AC Operated BF Plug)
- Self Powered Controller
  1. TLE22006S (Deck-mounted)
  2. TLE03502A (Self Powered)