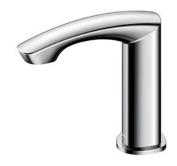

### **GM Series** Touchless Faucet Deck Mounted

### eatures

- Hands-free usage increases hygiene
- Sensor positioned underneath the spout head for more accurate user detection
- SELF POWER Technology: Self-generated power saves electricity (Controller: TLE03502A)
- WATER SAVING
- ECO CAP Technology: TOTO aerated bubble technology adds air to the water to achieve full water jet