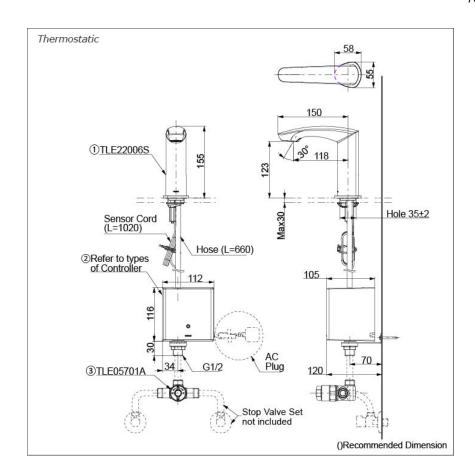

## Parts description

Single Supply Combination

- AC Controller (220~240V)
  1. TLE22006S (Deck-mounted)
  2. TLE01502A (AC Operated BF Plug)
- Self Powered Controller
  1. TLE22006S (Deck-mounted)
  2. TLE03502A (Self Powered)

#### **NOTE**

\*For Thermostatic Please purchase TLE05701A (Thermostat)