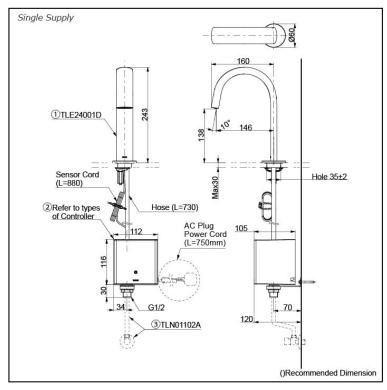

# arts description

Single Supply Combination

- **AC Controller** 

  - 1. TLE24001D (Deck-mounted)
    2. TLE01501H (AC Operated BF Plug)
    3. TLN01102A (Stop Valve Set)\*
- **Self Powered Controller** 
  - 1. TLE24001D (Deck-mounted)
    2. TLE03501H (Self Powered)
    3. TLN01102A (Stop Valve Set)\*
- Battery Operated Controller
  1. TLE24001D (Deck-mounted)
  2. TLE04501H (Battery Operated)
  - 3. TLN01102A (Stop Valve Set)\*