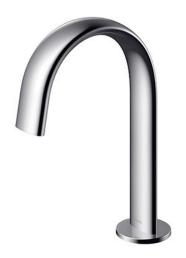

### Touchless Faucet Deck Mounted

### eatures

- Hands-free usage increases hygiene
- Sensor positioned underneath the spout head for more accurate user detection
- SELF POWER Technology: Self-generated power saves electricity (Controller: TLE03501H)
- WATER SAVING
- SOFT FLOW Technology: Translucent streams of water touch the skin gently provides a soft, lustrous and enriching experience with minimal splashing.