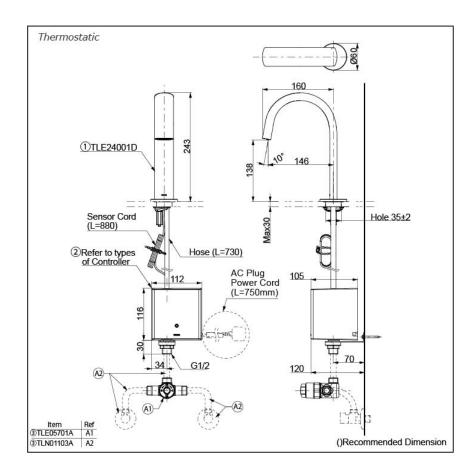

#### **NOTE**

\*For Thermostatic Please purchase TLE05701A (Thermostat) and TLN01103A (Stop Valve Set) instead