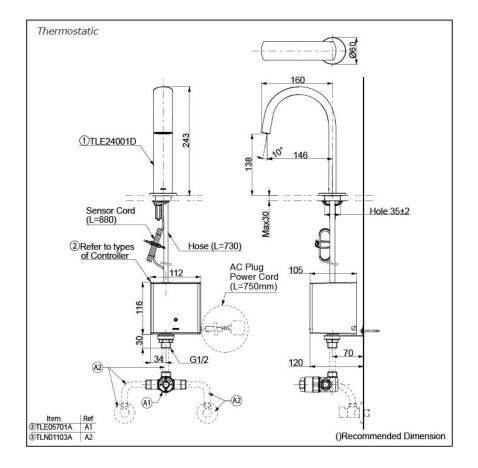

### arts description

Single Supply Combination

- **AC Controller** 1. TLE24001D (Deck-mounted) 2. TLE01501H (AC Operated - BF Plug) 3. *TLN01102A (Stop Valve Set)*\*
- Self Powered Controller 1. TLE24001D (Deck-mounted) 2. TLE03501H (Self Powered) 3. *TLN01102A (Stop Valve Set)*\*
- Battery Operated Controller 1. TLE24001D (Deck-mounted) 2. TLE04501H (Battery Operated) 3. TLN01102A (Stop Valve Set)\*

#### NOTE

reddot winner 2021 best of the best

0 \*For Thermostatic Please purchase TLE05701A (Thermostat) and TLN01103A (Stop Valve Set) instead