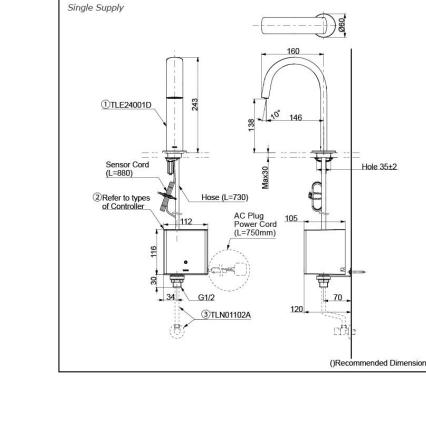

## **S**pecifications

Flow Rate:

Finish:

1.3L/min Water Pressure: 0.05MPa ~ 0.75MPa Nickel Chrome

### arts description

Single Supply Combination

- **AC Controller** 1. TLE24001D (Deck-mounted) 2. TLE01501H (AC Operated - BF Plug) 3. *TLN01102A (Stop Valve Set)*\*
- Self Powered Controller 1. TLE24001D (Deck-mounted) 2. TLE03501H (Self Powered) 3. *TLN01102A (Stop Valve Set)*\*
- Battery Operated Controller 1. TLE24001D (Deck-mounted) 2. TLE04501H (Battery Operated) 3. TLN01102A (Stop Valve Set)\*