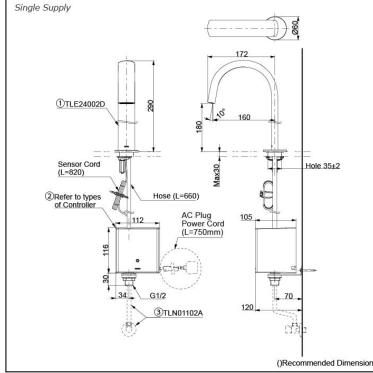

#### Single Supply Combination

- AC Controller
  - 1. TLE24002D (Deck-mounted) 2. TLE01501H (AC Operated BF Plug) 3. *TLN01102A (Stop Valve Set)*\*
- Self Powered Controller 1. TLE24002D (Deck-mounted) 2. TLE03501H (Self Powered) 3. *TLN01102A (Stop Valve Set)*\*
- Battery Operated Controller 1. TLE24002D (Deck-mounted) 2. TLE04501H (Battery Operated) 3. TLN01102A (Stop Valve Set)\*

#### NOTE

0 \*For Thermostatic Please purchase TLE05701A (Thermostat) and TLN01103A (Stop Valve Set) instead