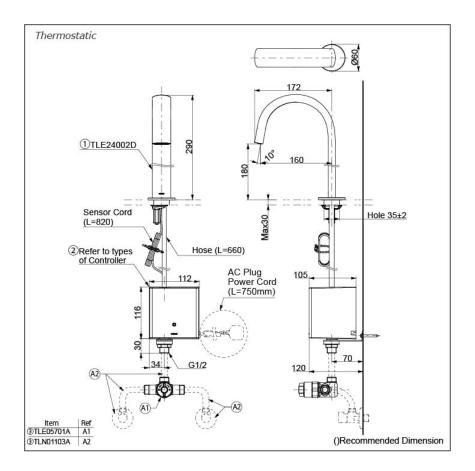

#### NOTE

0 \*For Thermostatic Please purchase TLE05701A (Thermostat) and TLN01103A (Stop Valve Set) instead