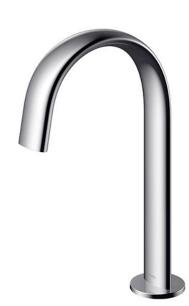

### **TLE24002D**

Touchless Faucet Deck Mounted (Semi-tall Vessel)

#### **S**pecifications

| Flow Rate:      | 1.3L/min          |
|-----------------|-------------------|
| Water Pressure: | 0.05MPa ~ 0.75MPa |
| Finish:         | Nickel Chrome     |