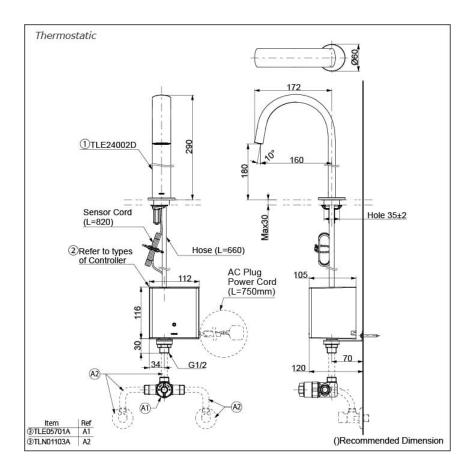

#### NOTE

0 \*For Thermostatic Please purchase TLE05701A (Thermostat) and TLN01103A (Stop Valve Set) instead