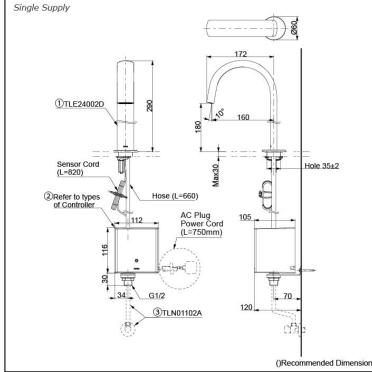

#### Single Supply Combination

- AC Controller
  - 1. TLE24002D (Deck-mounted) 2. TLE01501H (AC Operated BF Plug) 3. *TLN01102A (Stop Valve Set)*\*
- Self Powered Controller 1. TLE24002D (Deck-mounted) 2. TLE03501H (Self Powered) 3. *TLN01102A (Stop Valve Set)*\*
- Battery Operated Controller 1. TLE24002D (Deck-mounted) 2. TLE04501H (Battery Operated) 3. TLN01102A (Stop Valve Set)\*

#### NOTE

0 \*For Thermostatic Please purchase TLE05701A (Thermostat) and TLN01103A (Stop Valve Set) instead