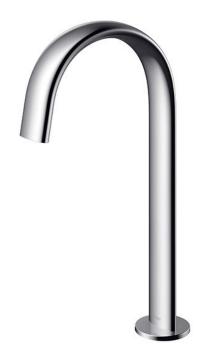

Touchless Faucet Deck Mounted (Tall Vessel)

## eatures

- Hands-free usage increases hygiene
- Sensor positioned underneath the spout head for more accurate user detection
- SELF POWER Technology: Self-generated power saves electricity (Controller: TLE03501H)
- WATER SAVING
- SOFT FLOW Technology: Translucent streams of water touch the skin gently provides a soft, lustrous and enriching experience with minimal splashing.

# **S**pecifications

Flow Rate: 1.3L/min

Water Pressure: 0.05MPa ~ 0.75MPa Nickel Chrome