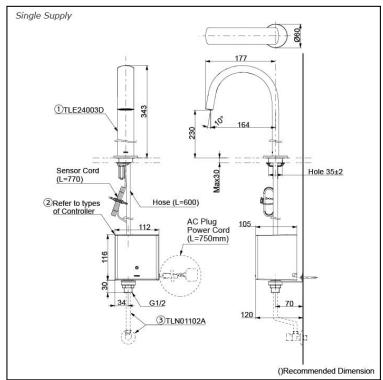

## Parts description

Single Supply Combination

- AC Controller

  - 1. TLE24003D (Deck-mounted)
    2. TLE01501H (AC Operated BF Plug)
    3. TLN01102A (Stop Valve Set)\*
- **Self Powered Controller** 
  - 1. TLE24003D (Deck-mounted) 2. TLE03501H (Self Powered) 3. TLN01102A (Stop Valve Set)\*
- Battery Operated Controller
  1. TLE24003D (Deck-mounted)
  2. TLE04501H (Battery Operated)
  - 3. TLN01102A (Stop Valve Set)\*

#### **NOTE**

\*For Thermostatic Please purchase TLE05701A (Thermostat) and TLN01103A (Stop Valve Set) instead