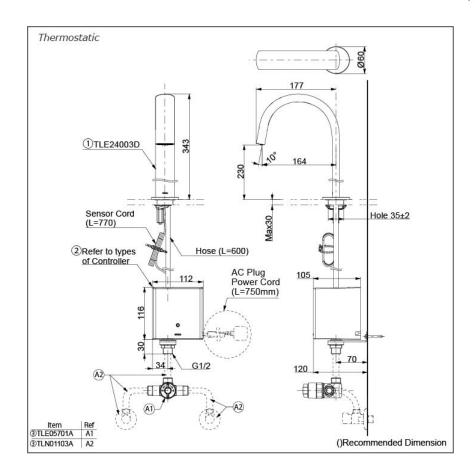

## Parts description

Single Supply Combination

- AC Controller

  - 1. TLE24003D (Deck-mounted)
    2. TLE01501H (AC Operated BF Plug)
    3. TLN01102A (Stop Valve Set)\*
- **Self Powered Controller** 
  - 1. TLE24003D (Deck-mounted) 2. TLE03501H (Self Powered) 3. TLN01102A (Stop Valve Set)\*
- Battery Operated Controller
  1. TLE24003D (Deck-mounted)
  2. TLE04501H (Battery Operated)
  - 3. TLN01102A (Stop Valve Set)\*

#### **NOTE**

\*For Thermostatic Please purchase TLE05701A (Thermostat) and TLN01103A (Stop Valve Set) instead