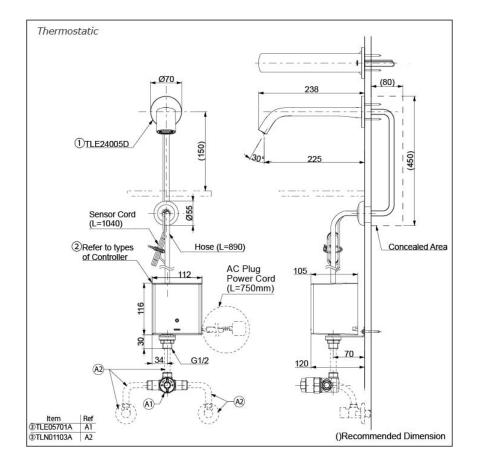

### arts description

Single Supply Combination

- AC Controller 1. TLE24005D (Deck-mounted) 2. TLE01501H (AC Operated - BF Plug) 3. TLN01102A (Stop Valve Set)\*
- Self Powered Controller 1. TLE24005D (Deck-mounted) 2. TLE03501H (Self Powered) 3. *TLN01102A (Stop Valve Set)*\*
- Battery Operated Controller 1. TLE24005D (Deck-mounted) 2. TLE04501H (Battery Operated) 3. TLN01102A (Stop Valve Set)\*

#### NOTE

0 \*For Thermostatic Please purchase TLE05701A (Thermostat) and TLN01103A (Stop Valve Set) instead