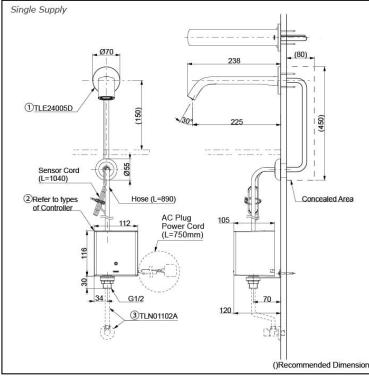

### arts description

Single Supply Combination

- AC Controller 1. TLE24005D (Deck-mounted) 2. TLE01501H (AC Operated - BF Plug) 3. TLN01102A (Stop Valve Set)\*
- Self Powered Controller 1. TLE24005D (Deck-mounted) 2. TLE03501H (Self Powered) 3. *TLN01102A (Stop Valve Set)*\*
- Battery Operated Controller 1. TLE24005D (Deck-mounted) 2. TLE04501H (Battery Operated) 3. TLN01102A (Stop Valve Set)\*

#### NOTE

0 \*For Thermostatic Please purchase TLE05701A (Thermostat) and TLN01103A (Stop Valve Set) instead