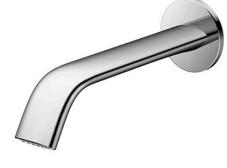

## **TLE24005D**

Touchless Faucet Wall Mounted

# eatures

- Hands-free usage increases hygiene
- Sensor positioned underneath the spout • head for more accurate user detection
- SELF POWER Technology: Self-generated power saves electricity (Controller: TLE03501H)
- WATER SAVING
- SOFT FLOW Technology: Translucent streams of water touch the skin gently provides a soft, lustrous and enriching experience with minimal splashing.

# **S**pecifications

Flow Rate: Finish:

1.3L/min Water Pressure: 0.05MPa ~ 0.75MPa Nickel Chrome