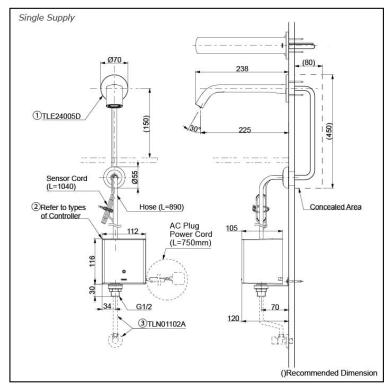

### arts description

Single Supply Combination

- **AC Controller** 
  - 1. TLE24005D (Deck-mounted)
  - 2. TLE01501H (AC Operated BF Plug)
    3. TLN01102A (Stop Valve Set)\*
- **Self Powered Controller** 

  - 1. TLE24005D (Deck-mounted)
    2. TLE03501H (Self Powered)
    3. TLN01102A (Stop Valve Set)\*
- Battery Operated Controller
  1. TLE24005D (Deck-mounted)
  2. TLE04501H (Battery Operated)
  - 3. TLN01102A (Stop Valve Set)\*