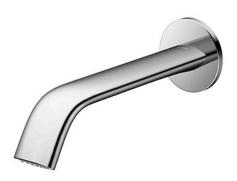

### Touchless Faucet Wall Mounted

### eatures

- Hands-free usage increases hygiene
- Sensor positioned underneath the spout head for more accurate user detection
- SELF POWER Technology: Self-generated power saves electricity (Controller: TLE03501H)
- WATER SAVING
- SOFT FLOW Technology: Translucent streams of water touch the skin gently provides a soft, lustrous and enriching experience with minimal splashing.

## Specifications 5 4 1

Flow Rate: 1.3L/min

Water Pressure: 0.05MPa ~ 0.75MPa Nickel Chrome