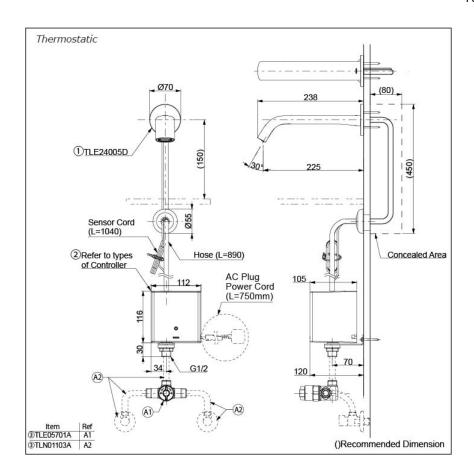

#### **NOTE**

\*For Thermostatic Please purchase TLE05701A (Thermostat) and TLN01103A (Stop Valve Set) instead