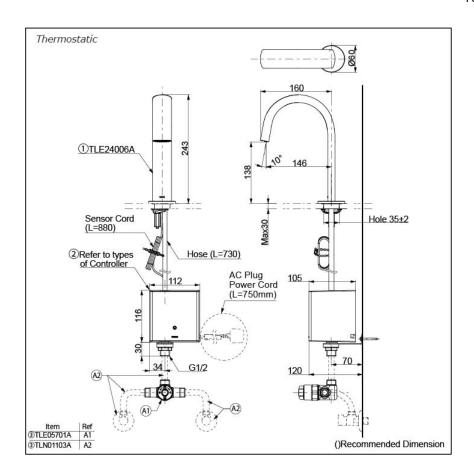

#### **NOTE**

\*For Thermostatic Please purchase TLE05701A (Thermostat) and TLN01103A (Stop Valve Set) instead