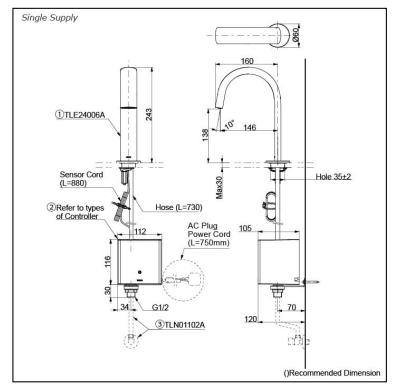

## arts description

Single Supply Combination

- AC Controller (220~240V)
  1. TLE24006A (Deck-mounted)
  2. TLE01502A (AC Operated BF Plug) OR TLE01502A1 (AC Operated C plug)
  3. TLN01102A (Stop Valve Set)\*
- Self Powered Controller
  1. TLE24006A (Deck-mounted)
  2. TLE03502A (Self Powered)
  3. TLN01102A (Stop Valve Set)\*
- **Battery Operated Controller** 

  - 1. TLE24006A (Deck-mounted) 2. TLE04502A (Battery Operated) 3. TLN01102A (Stop Valve Set)\*

#### **NOTE**

\*For Thermostatic Please purchase TLE05701A (Thermostat) and TLN01103A (Stop Valve Set) instead