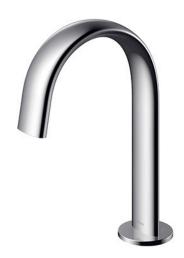

### Touchless Faucet Deck Mounted

### eatures

- Hands-free usage increases hygiene
- Sensor positioned underneath the spout head for more accurate user detection
- SELF POWER Technology: Self-generated power saves electricity (Controller: TLE03502A)
- WATER SAVING
- SOFT FLOW Technology: Translucent streams of water touch the skin gently provides a soft, lustrous and enriching experience with minimal splashing.

# Specifications 5 4 1

Flow Rate: 2L/min

Water Pressure: 0.05MPa ~ 0.75MPa Nickel Chrome