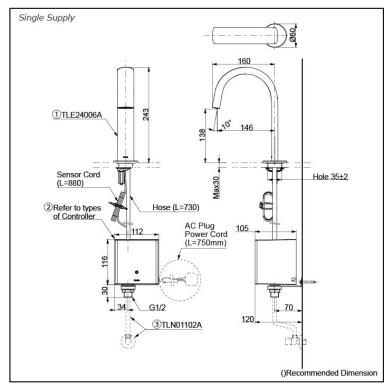

## arts description

Single Supply Combination

- AC Controller (220~240V)
  1. TLE24006A (Deck-mounted)
  2. TLE01502A (AC Operated BF Plug) OR TLE01502A1 (AC Operated C plug)
  3. TLN01102A (Stop Valve Set)\*
- Self Powered Controller
  1. TLE24006A (Deck-mounted)
  2. TLE03502A (Self Powered)
  3. TLN01102A (Stop Valve Set)\*
- **Battery Operated Controller** 

  - 1. TLE24006A (Deck-mounted) 2. TLE04502A (Battery Operated) 3. TLN01102A (Stop Valve Set)\*

#### **NOTE**

\*For Thermostatic Please purchase TLE05701A (Thermostat) and TLN01103A (Stop Valve Set) instead