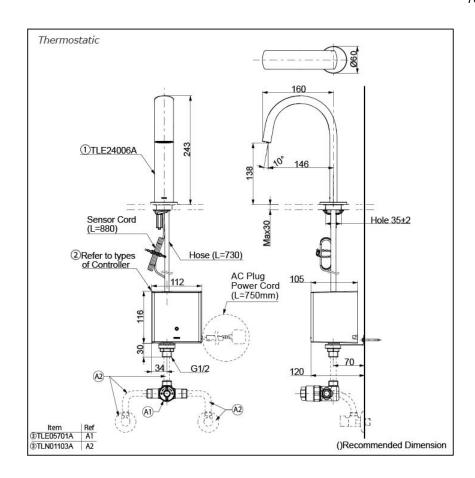

## arts description

Single Supply Combination

- AC Controller (220~240V)
  1. TLE24006A (Deck-mounted)
  2. TLE01502A (AC Operated BF Plug) OR TLE01502A1 (AC Operated C plug)
  3. TLN01102A (Stop Valve Set)\*
- Self Powered Controller
  1. TLE24006A (Deck-mounted)
  2. TLE03502A (Self Powered)
  3. TLN01102A (Stop Valve Set)\*
- **Battery Operated Controller** 

  - 1. TLE24006A (Deck-mounted) 2. TLE04502A (Battery Operated) 3. TLN01102A (Stop Valve Set)\*

#### **NOTE**

\*For Thermostatic Please purchase TLE05701A (Thermostat) and TLN01103A (Stop Valve Set) instead