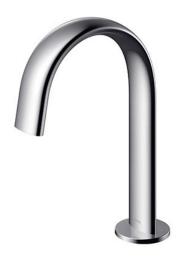

### Touchless Faucet Deck Mounted

### eatures

- Hands-free usage increases hygiene
- Sensor positioned underneath the spout head for more accurate user detection
- SELF POWER Technology: Self-generated power saves electricity (Controller: TLE03502A)
- WATER SAVING
- SOFT FLOW Technology: Translucent streams of water touch the skin gently provides a soft, lustrous and enriching experience with minimal splashing.

# Specifications 5 4 1

Flow Rate: 2L/min

Water Pressure: 0.05MPa ~ 0.75MPa Nickel Chrome