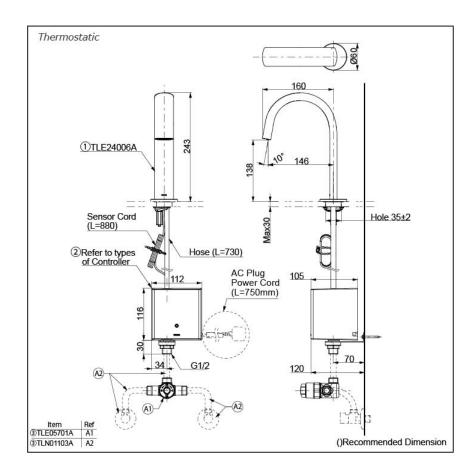

#### **NOTE**

\*For Thermostatic Please purchase TLE05701A (Thermostat) and TLN01103A (Stop Valve Set) instead