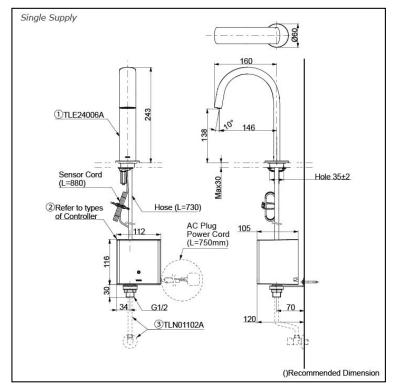

# arts description

Single Supply Combination

- AC Controller (220~240V)
  1. TLE24006A (Deck-mounted)
  2. TLE01502A (AC Operated BF Plug) OR TLE01502A1 (AC Operated C plug)
  3. TLN01102A (Stop Valve Set)\*
- Self Powered Controller
  1. TLE24006A (Deck-mounted)
  2. TLE03502A (Self Powered)
  3. TLN01102A (Stop Valve Set)\*
- **Battery Operated Controller** 

  - 1. TLE24006A (Deck-mounted) 2. TLE04502A (Battery Operated) 3. TLN01102A (Stop Valve Set)\*