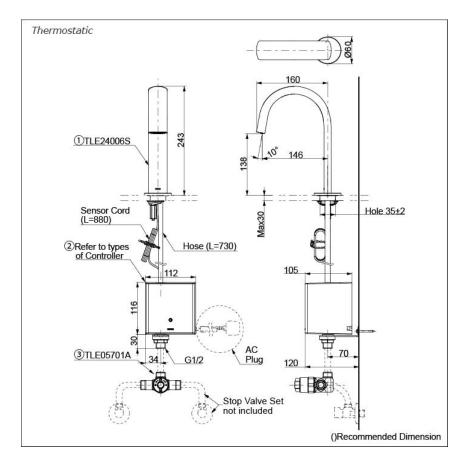

#### NOTE

• \*For Thermostatic Please purchase TLE05701A (Thermostat)

#### TOUCHLESS FAUCET