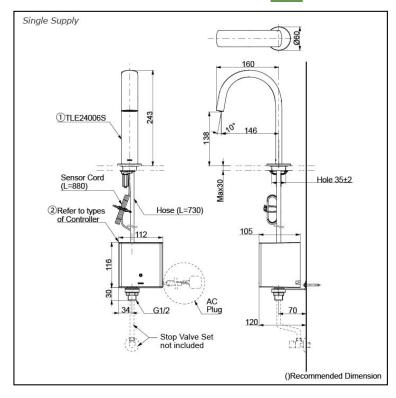

#### Parts description

Single Supply Combination

- AC Controller (220~240V)
   1. TLE24006S (Deck-mounted)
   2. TLE01502A (AC Operated BF Plug)
- Self Powered Controller

   TLE24006S (Deck-mounted)
   TLE03502A (Self Powered)