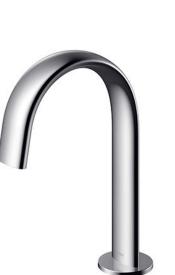

# TOTO TOUCHLESS FAUCET

Touchless Faucet Deck Mounted

## TLE24006S

### **S**pecifications

Water Pressure:0.05MPa ~ 0.75MPaWater Usage:2L/minFinish:Nickel Chrome