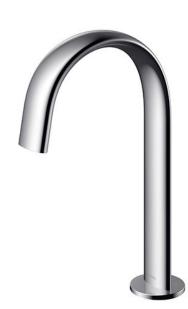

# **TLE24007A**

Touchless Faucet Deck Mounted (Semi-tall Vessel)

### **S**pecifications

Flow Rate: Water Pressure: 0.05MPa ~ 0.75MPa Finish:

2L/min

Nickel Chrome