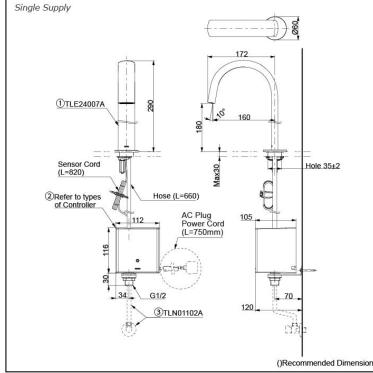

# Parts description

Single Supply Combination

- AC Controller (220~240V) 1. TLE24007A (Deck-mounted) 2. TLE01502A (AC Operated BF Plug) OR TLE01502A1 (AC Operated C plug) 3. TLN01102A (Stop Valve Set)\*
- Self Powered Controller . 1. TLE24007A (Deck-mounted) 2. TLE03502A (Self Powered) 3. *TLN01102A (Stop Valve Set)*\*
- **Battery Operated Controller** 1. TLE24007A (Deck-mounted) 2. TLE04502A (Battery Operated) 3. *TLN01102A (Stop Valve Set)*\*