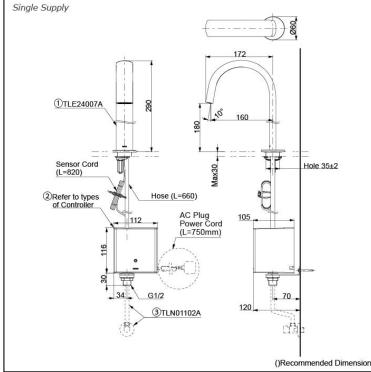

# Parts description

Single Supply Combination

- AC Controller (220~240V) 1. TLE24007A (Deck-mounted) 2. TLE01502A (AC Operated BF Plug) OR TLE01502A1 (AC Operated C plug) 3. TLN01102A (Stop Valve Set)\*
- Self Powered Controller . 1. TLE24007A (Deck-mounted) 2. TLE03502A (Self Powered) 3. *TLN01102A (Stop Valve Set)*\*
- **Battery Operated Controller** 1. TLE24007A (Deck-mounted) 2. TLE04502A (Battery Operated) 3. *TLN01102A (Stop Valve Set)*\*