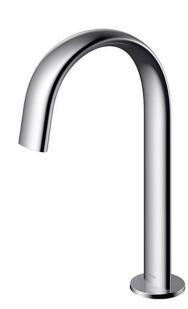

# **TLE24007A**

Touchless Faucet Deck Mounted (Semi-tall Vessel)

### **S**pecifications

Flow Rate: Water Pressure: 0.05MPa ~ 0.75MPa Finish:

2L/min

Nickel Chrome