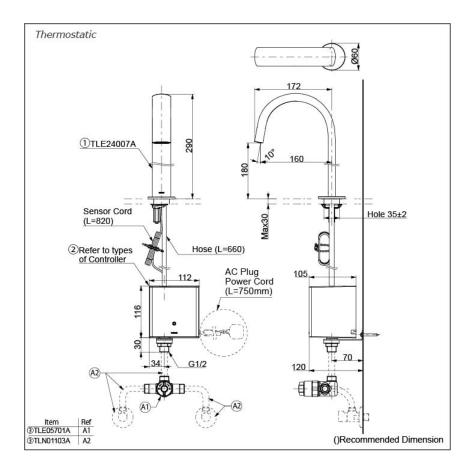

#### NOTE

\*For Thermostatic Please purchase TLE05701A (Thermostat) and TLN01103A (Stop Valve Set) instead 0

TOUCHLESS FAUCET