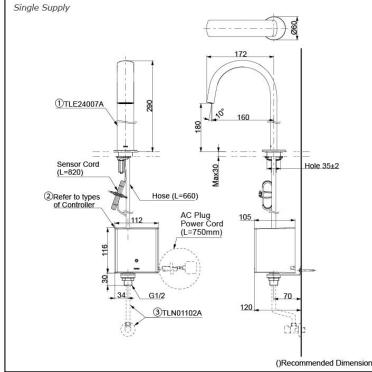

# Parts description

Single Supply Combination

- AC Controller (220~240V) 1. TLE24007A (Deck-mounted) 2. TLE01502A (AC Operated BF Plug) OR TLE01502A1 (AC Operated C plug) 3. TLN01102A (Stop Valve Set)\*
- Self Powered Controller . 1. TLE24007A (Deck-mounted) 2. TLE03502A (Self Powered) 3. *TLN01102A (Stop Valve Set)*\*
- **Battery Operated Controller** 1. TLE24007A (Deck-mounted) 2. TLE04502A (Battery Operated) 3. *TLN01102A (Stop Valve Set)*\*