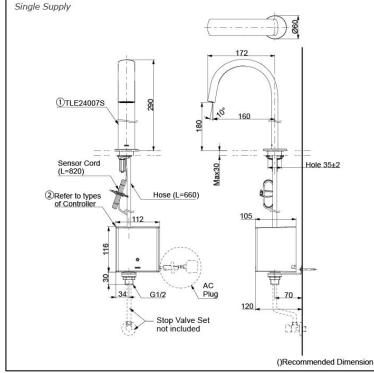

## **P**arts description

Single Supply Combination

- AC Controller (220~240V)
  1. TLE24007S (Deck-mounted)
  2. TLE01502A (AC Operated BF Plug)
- Self Powered Controller 1. TLE24007S (Deck-mounted) 2. TLE03502A (Self Powered)