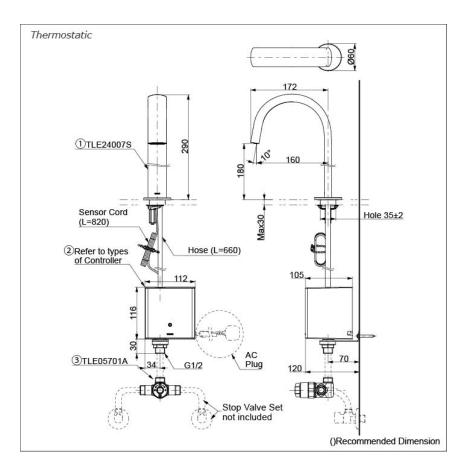

## TLE24007S

Touchless Faucet Deck Mounted (Semi-tall Vessel)

#### NOTE

 \*For Thermostatic Please purchase TLE05701A (Thermostat)