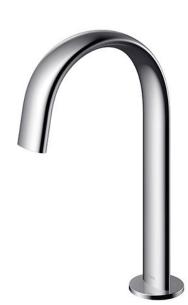

## TLE24007S

Touchless Faucet Deck Mounted (Semi-tall Vessel)

#### **F**eatures

- Hands-free usage increases hygiene
- Sensor positioned underneath the spout head for more accurate user detection
- SELF POWER Technology: Self-generated power saves electricity (Controller: TLE03502A)
- WATER SAVING
- SOFT FLOW Technology: Translucent streams of water touch the skin gently provides a soft, lustrous and enriching experience with minimal splashing.

#### **S**pecifications

| Water Pressure: | 0.05MPa ~ 0.75MPa |
|-----------------|-------------------|
| Water Usage:    | 2L/min            |
| Finish:         | Nickel Chrome     |