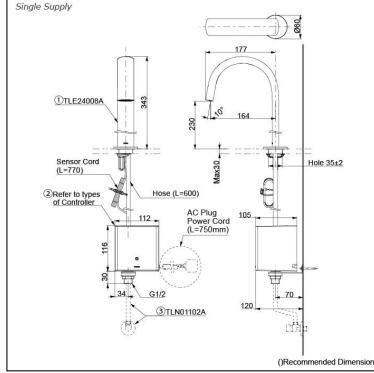

# Parts description

Single Supply Combination

- AC Controller (220~240V) 1. TLE24008A (Deck-mounted) 2. TLE01502A (AC Operated BF Plug) OR TLE01502A1 (AC Operated C plug) 3. TLN01102A (Stop Valve Set)\*
- Self Powered Controller . 1. TLE24008A (Deck-mounted) 2. TLE03502A (Self Powered) 3. *TLN01102A (Stop Valve Set)*\*
- **Battery Operated Controller** 1. TLE24008A (Deck-mounted) 2. TLE04502A (Battery Operated) 3. *TLN01102A (Stop Valve Set)*\*