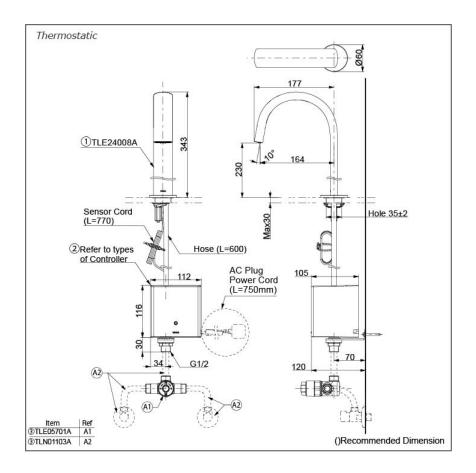

# Parts description

Single Supply Combination

- AC Controller (220~240V) 1. TLE24008A (Deck-mounted) 2. TLE01502A (AC Operated BF Plug) OR TLE01502A1 (AC Operated C plug) 3. TLN01102A (Stop Valve Set)\*
- Self Powered Controller . 1. TLE24008A (Deck-mounted) 2. TLE03502A (Self Powered) 3. *TLN01102A (Stop Valve Set)*\*
- **Battery Operated Controller** 1. TLE24008A (Deck-mounted) 2. TLE04502A (Battery Operated) 3. *TLN01102A (Stop Valve Set)*\*

#### NOTE

\*For Thermostatic Please purchase TLE05701A (Thermostat) and TLN01103A (Stop Valve Set) instead 0

TOUCHLESS FAUCET