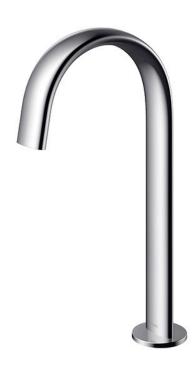

# **TLE24008A**

Touchless Faucet Deck Mounted (Tall Vessel)

### **S**pecifications

Flow Rate: Water Pressure: 0.05MPa ~ 0.75MPa Finish:

2L/min

Nickel Chrome