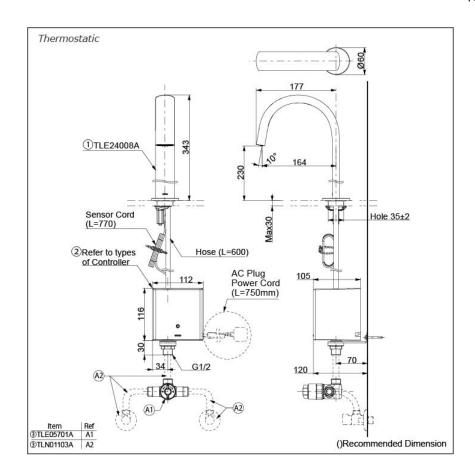

#### NOTE

\*For Thermostatic Please purchase TLE05701A (Thermostat) and TLN01103A (Stop Valve Set) instead