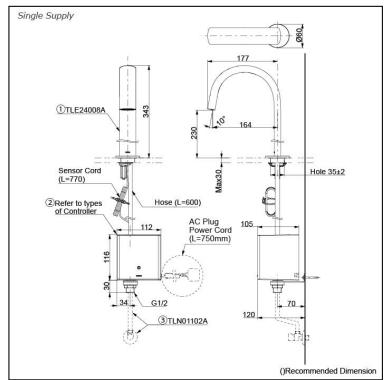

## Parts description

Single Supply Combination

- AC Controller (220~240V)
  1. TLE24008A (Deck-mounted)
  2. TLE01502A (AC Operated BF Plug) OR TLE01502A1 (AC Operated C plug)
  3. TLN01102A (Stop Valve Set)\*
- **Self Powered Controller** 
  - 1. TLE24008A (Deck-mounted) 2. TLE03502A (Self Powered) 3. TLN01102A (Stop Valve Set)\*
- **Battery Operated Controller** 

  - 1. TLE24008A (Deck-mounted) 2. TLE04502A (Battery Operated) 3. TLN01102A (Stop Valve Set)\*