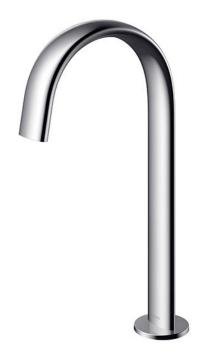

# TOTO TOUCHLESS FAUCET

Touchless Faucet Deck Mounted (Tall Vessel)

# **S**pecifications

Flow Rate: 2L/min

Water Pressure: 0.05MPa ~ 0.75MPa Nickel Chrome