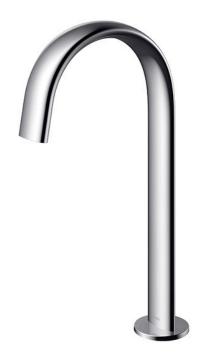

# TOTO TOUCHLESS FAUCET

Touchless Faucet Deck Mounted (Tall Vessel)

### eatures

- Hands-free usage increases hygiene
- Sensor positioned underneath the spout head for more accurate user detection
- SELF POWER Technology: Self-generated power saves electricity (Controller: TLE03502A)
- WATER SAVING
- SOFT FLOW Technology: Translucent streams of water touch the skin gently provides a soft, lustrous and enriching experience with minimal splashing.

# **S**pecifications

Flow Rate: 2L/min

Water Pressure: 0.05MPa ~ 0.75MPa Nickel Chrome