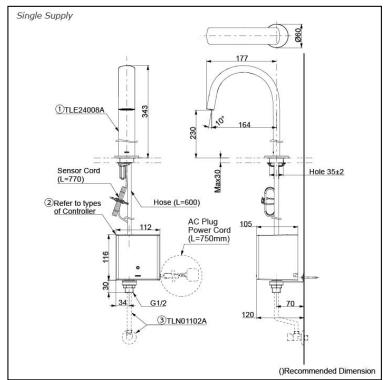

## Parts description

Single Supply Combination

- AC Controller (220~240V)
  1. TLE24008A (Deck-mounted)
  2. TLE01502A (AC Operated BF Plug) OR TLE01502A1 (AC Operated C plug)
  3. TLN01102A (Stop Valve Set)\*
- **Self Powered Controller** 
  - 1. TLE24008A (Deck-mounted) 2. TLE03502A (Self Powered) 3. TLN01102A (Stop Valve Set)\*
- **Battery Operated Controller** 

  - 1. TLE24008A (Deck-mounted) 2. TLE04502A (Battery Operated) 3. TLN01102A (Stop Valve Set)\*