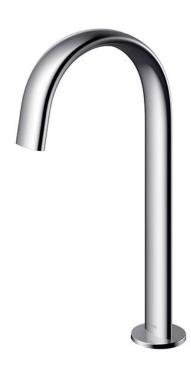

# **TLE24008A**

Touchless Faucet Deck Mounted (Tall Vessel)

## eatures

- Hands-free usage increases hygiene
- Sensor positioned underneath the spout head for more accurate user detection
- SELF POWER Technology: Self-generated power saves electricity (Controller: TLE03502A)
- WATER SAVING .
- SOFT FLOW Technology: Translucent streams of water touch the skin gently provides a soft, lustrous and enriching experience with minimal splashing.

### **S**pecifications

Flow Rate: Water Pressure: 0.05MPa ~ 0.75MPa Finish:

2L/min

Nickel Chrome