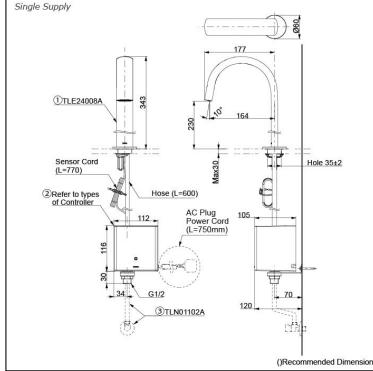

# Parts description

Single Supply Combination

- AC Controller (220~240V) 1. TLE24008A (Deck-mounted) 2. TLE01502A (AC Operated BF Plug) OR TLE01502A1 (AC Operated C plug) 3. TLN01102A (Stop Valve Set)\*
- Self Powered Controller . 1. TLE24008A (Deck-mounted) 2. TLE03502A (Self Powered) 3. *TLN01102A (Stop Valve Set)*\*
- **Battery Operated Controller** 1. TLE24008A (Deck-mounted) 2. TLE04502A (Battery Operated) 3. *TLN01102A (Stop Valve Set)*\*

#### NOTE

\*For Thermostatic Please purchase TLE05701A (Thermostat) and TLN01103A (Stop Valve Set) instead 0

TOUCHLESS FAUCET