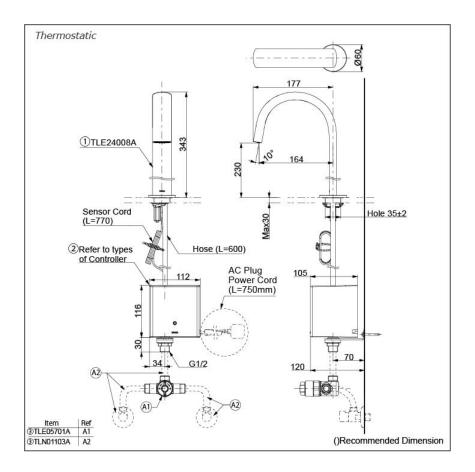

#### NOTE

\*For Thermostatic Please purchase TLE05701A (Thermostat) and TLN01103A (Stop Valve Set) instead 0

TOUCHLESS FAUCET