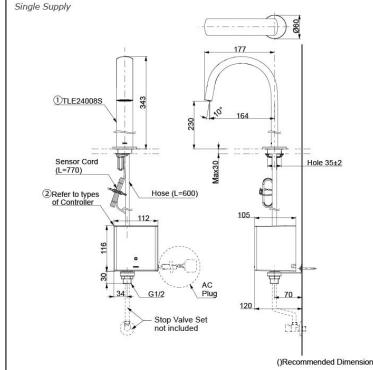

# **P**arts description

Single Supply Combination

- AC Controller (220~240V)
  1. TLE24008S (Deck-mounted)
  2. TLE01502A (AC Operated BF Plug)
- Self Powered Controller 1. TLE24008S (Deck-mounted) 2. TLE03502A (Self Powered)