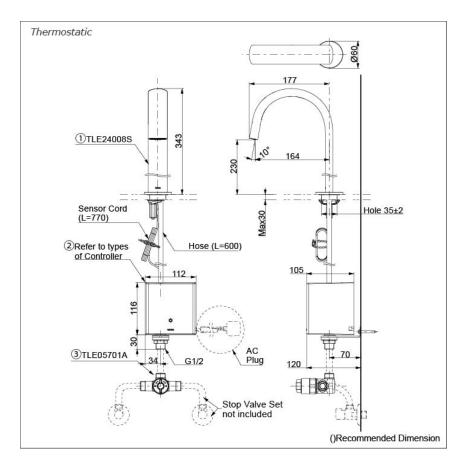

# **TLE24008S**

Touchless Faucet Deck Mounted (Tall Vessel)

# **P**arts description

Single Supply Combination

- AC Controller (220~240V)
  1. TLE24008S (Deck-mounted)
  2. TLE01502A (AC Operated BF Plug)
- Self Powered Controller 1. TLE24008S (Deck-mounted) 2. TLE03502A (Self Powered)

#### NOTE

 \*For Thermostatic Please purchase TLE05701A (Thermostat)