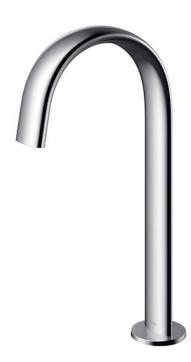

# **TLE24008S**

Touchless Faucet Deck Mounted (Tall Vessel)

### **S**pecifications

Water Pressure:0.05MPa ~ 0.75MPaWater Usage:2L/minFinish:Nickel Chrome