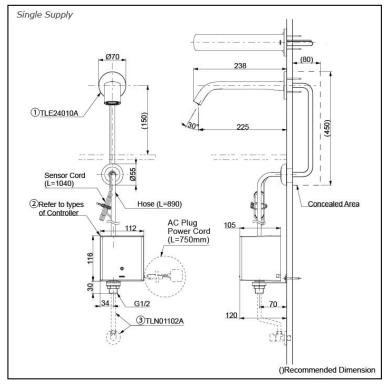

### arts description

Single Supply Combination

- AC Controller (220~240V) 1. TLE24010A (Wall-mounted) 2. TLE01502A (AC Operated BF Plug) OR TLE01502A1 (AC Operated C plug) 3. TLN01102A (Stop Valve Set)\*
- Self Powered Controller 1. TLE24010A (Wall-mounted) 2. TLE03502A (Self Powered) 3. TLN01102A (Stop Valve Set)\* .
- **Battery Operated Controller** 1. TLE24010A (Wall-mounted) 2. TLE04502A (Battery Operated) 3. *TLN01102A (Stop Valve Set)*\*