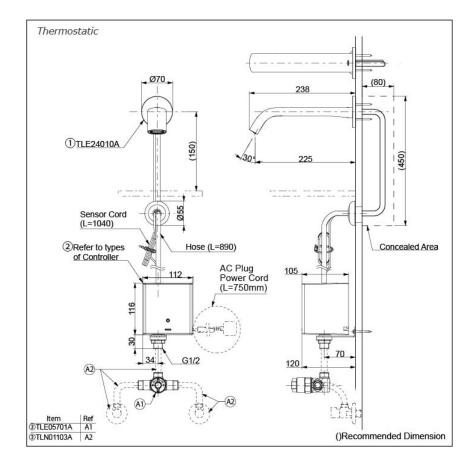

#### NOTE

\*For Thermostatic Please purchase TLE05701A (Thermostat) and TLN01103A (Stop Valve Set) instead 0