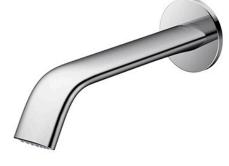

echnology: Translucent streams of water touch the skin gently provides a soft, lustrous and enriching experience with minimal splashing.

2L/min

# **S**pecifications

Flow Rate:

Finish:

Water Pressure: 0.05MPa ~ 0.75MPa Nickel Chrome

### arts description

Single Supply Combination

- AC Controller (220~240V) 1. TLE24010A (Wall-mounted) 2. TLE01502A (AC Operated BF Plug) OR TLE01502A1 (AC Operated C plug) 3. TLN01102A (Stop Valve Set)\*
- Self Powered Controller 1. TLE24010A (Wall-mounted) 2. TLE03502A (Self Powered) 3. TLN01102A (Stop Valve Set)\* .
- **Battery Operated Controller** 1. TLE24010A (Wall-mounted) 2. TLE04502A (Battery Operated) 3. *TLN01102A (Stop Valve Set)*\*

#### NOTE

\*For Thermostatic Please purchase TLE05701A (Thermostat) and TLN01103A (Stop Valve Set) instead 0







#### TOUCHLESS FAUCET