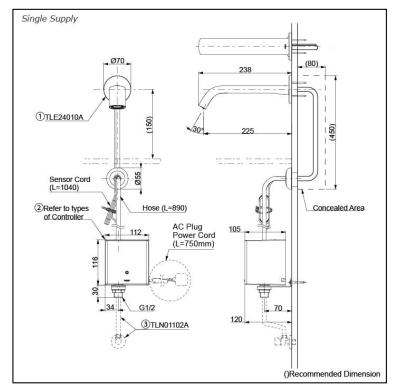

## arts description

Single Supply Combination

- AC Controller (220~240V)
  1. TLE24010A (Wall-mounted)
  2. TLE01502A (AC Operated BF Plug) OR TLE01502A1 (AC Operated C plug)
  3. TLN01102A (Stop Valve Set)\*
- Self Powered Controller
  1. TLE24010A (Wall-mounted)
  2. TLE03502A (Self Powered)
  3. TLN01102A (Stop Valve Set)\*
- **Battery Operated Controller** 

  - 1. TLE24010A (Wall-mounted) 2. TLE04502A (Battery Operated) 3. TLN01102A (Stop Valve Set)\*