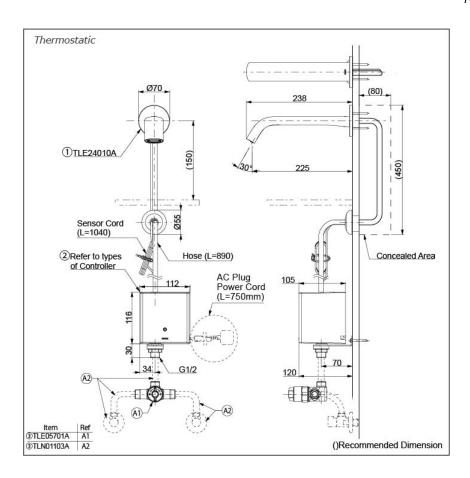

#### **NOTE**

\*For Thermostatic Please purchase TLE05701A (Thermostat) and TLN01103A (Stop Valve Set) instead