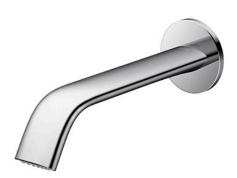

### Touchless Faucet Wall Mounted

### eatures

- Hands-free usage increases hygiene
- Sensor positioned underneath the spout head for more accurate user detection
- SELF POWER Technology: Self-generated power saves electricity (Controller: TLE03502A)
- WATER SAVING
- SOFT FLOW Technology: Translucent streams of water touch the skin gently provides a soft, lustrous and enriching experience with minimal splashing.

# Specifications 5 4 1

Flow Rate: 2L/min

Water Pressure: 0.05MPa ~ 0.75MPa Nickel Chrome