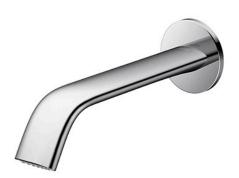

### Touchless Faucet Wall Mounted

### eatures

- Hands-free usage increases hygiene
- Sensor positioned underneath the spout head for more accurate user detection
- SELF POWER Technology: Self-generated power saves electricity (Controller: TLE03502A)
- WATER SAVING
- SOFT FLOW Technology: Translucent streams of water touch the skin gently provides a soft, lustrous and enriching experience with minimal splashing.

# Specifications 5 4 1

Flow Rate: 2L/min

Water Pressure: 0.05MPa ~ 0.75MPa Nickel Chrome