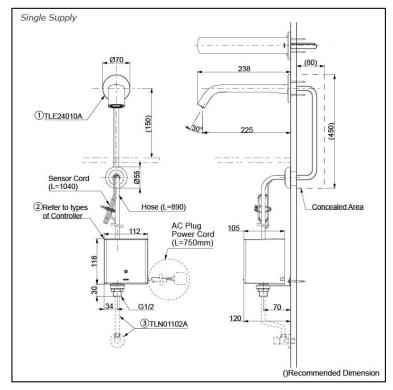

## arts description

Single Supply Combination

- AC Controller (220~240V)
  1. TLE24010A (Wall-mounted)
  2. TLE01502A (AC Operated BF Plug) OR TLE01502A1 (AC Operated C plug)
  3. TLN01102A (Stop Valve Set)\*
- Self Powered Controller
  1. TLE24010A (Wall-mounted)
  2. TLE03502A (Self Powered)
  3. TLN01102A (Stop Valve Set)\*
- **Battery Operated Controller** 

  - 1. TLE24010A (Wall-mounted) 2. TLE04502A (Battery Operated) 3. TLN01102A (Stop Valve Set)\*

#### **NOTE**

\*For Thermostatic Please purchase TLE05701A (Thermostat) and TLN01103A (Stop Valve Set) instead