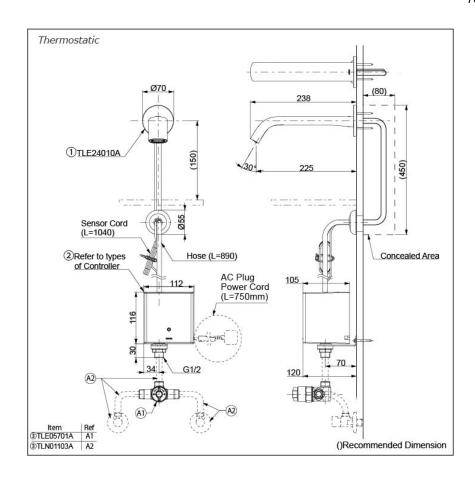

## arts description

Single Supply Combination

- AC Controller (220~240V)
  1. TLE24010A (Wall-mounted)
  2. TLE01502A (AC Operated BF Plug) OR TLE01502A1 (AC Operated C plug)
  3. TLN01102A (Stop Valve Set)\*
- Self Powered Controller
  1. TLE24010A (Wall-mounted)
  2. TLE03502A (Self Powered)
  3. TLN01102A (Stop Valve Set)\*
- **Battery Operated Controller** 

#### **NOTE**

\*For Thermostatic Please purchase TLE05701A (Thermostat) and TLN01103A (Stop Valve Set) instead