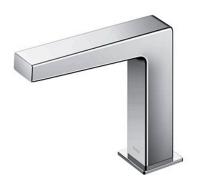

### Touchless Faucet Deck Mounted

### eatures

- Hands-free usage increases hygiene
- Sensor positioned underneath the spout head for more accurate user detection
- SELF POWER Technology: Self-generated power saves electricity (Controller: TLE03501H)
- WATER SAVING
- ECO CAP Technology: TOTO aerated bubble technology adds air to the water to achieve full water jet

# Specifications 5 |

Flow Rate: 1.3L/min

Water Pressure: 0.05MPa ~ 0.75MPa Finish: Nickel Chrome