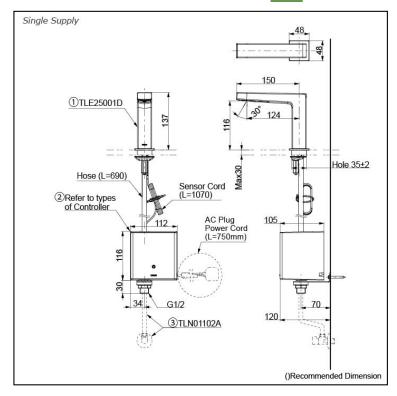

# Parts description

Single Supply Combination

- **AC Controller** 

  - 1. TLE25001D (Deck-mounted) 2. TLE01501H (AC Operated BF Plug) 3. *TLN01102A* (Stop Valve Set)\*
- **Self Powered Controller** 

  - 1. TLE25001D (Deck-mounted)
    2. TLE03501H (Self Powered)
    3. TLN01102A (Stop Valve Set)\*
- - Battery Operated Controller
    1. TLE25001D (Deck-mounted)
    2. TLE04501H (Battery Operated)
    3. TLN01102A (Stop Valve Set)\*

#### **NOTE**

\*For Thermostatic Please purchase TLE05701A (Thermostat) and TLN01103A (Stop Valve Set) instead