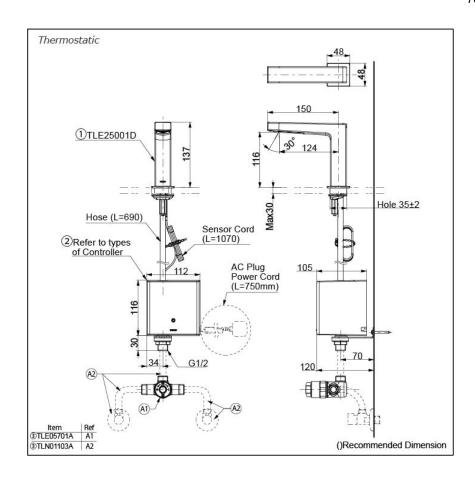

# Parts description

Single Supply Combination

- **AC Controller** 

  - 1. TLE25001D (Deck-mounted) 2. TLE01501H (AC Operated BF Plug) 3. *TLN01102A* (Stop Valve Set)\*
- **Self Powered Controller** 

  - 1. TLE25001D (Deck-mounted)
    2. TLE03501H (Self Powered)
    3. TLN01102A (Stop Valve Set)\*
- - Battery Operated Controller
    1. TLE25001D (Deck-mounted)
    2. TLE04501H (Battery Operated)
    3. TLN01102A (Stop Valve Set)\*

#### **NOTE**

\*For Thermostatic Please purchase TLE05701A (Thermostat) and TLN01103A (Stop Valve Set) instead