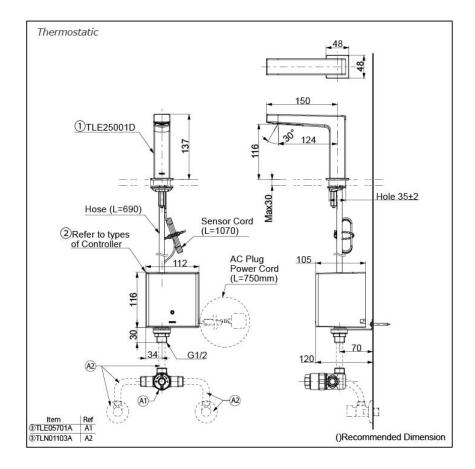

## Parts description

#### NOTE

 \*For Thermostatic Please purchase TLE05701A (Thermostat) and TLN01103A (Stop Valve Set) instead