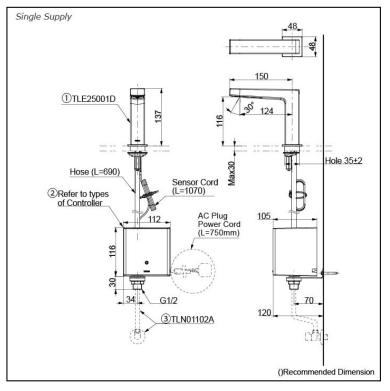

## Parts description

#### Single Supply Combination

- AC Controller
   1. TLE25001D (Deck-mounted)
   2. TLE01501H (AC Operated BF Plug)
   3. TLN01102A (Stop Valve Set)\*
- Self Powered Controller 1. TLE25001D (Deck-mounted) 2. TLE03501H (Self Powered) 3. TLN01102A (Stop Valve Set)\*
- Battery Operated Controller

   TLE25001D (Deck-mounted)
   TLE04501H (Battery Operated)
   TLN01102A (Stop Valve Set)\*

#### NOTE

 \*For Thermostatic Please purchase TLE05701A (Thermostat) and TLN01103A (Stop Valve Set) instead