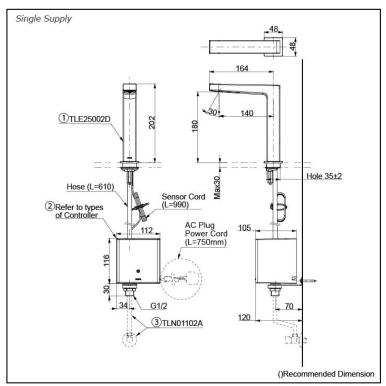

## Parts description

Single Supply Combination

- **AC Controller** 

  - 1. TLE25002D (Deck-mounted) 2. TLE01501H (AC Operated BF Plug) 3. *TLN01102A* (Stop Valve Set)\*
- **Self Powered Controller** 

  - 1. TLE25002D (Deck-mounted) 2. TLE03501H (Self Powered) 3. TLN01102A (Stop Valve Set)\*
- Battery Operated Controller
  - 1. TLE25002D (Deck-mounted) 2. TLE04501H (Battery Operated) 3. TLN01102A (Stop Valve Set)\*