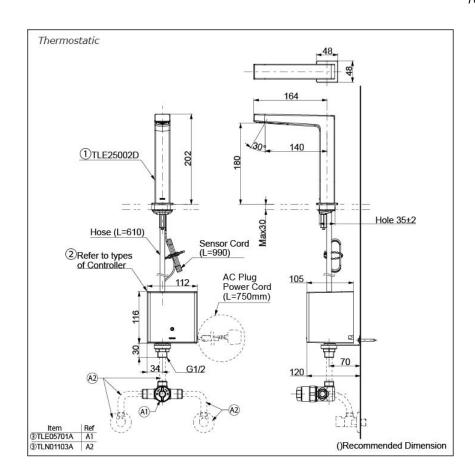

## Parts description

Single Supply Combination

- **AC Controller** 

  - 1. TLE25002D (Deck-mounted) 2. TLE01501H (AC Operated BF Plug) 3. *TLN01102A* (Stop Valve Set)\*
- **Self Powered Controller** 

  - 1. TLE25002D (Deck-mounted) 2. TLE03501H (Self Powered) 3. TLN01102A (Stop Valve Set)\*
- Battery Operated Controller
  - 1. TLE25002D (Deck-mounted) 2. TLE04501H (Battery Operated) 3. TLN01102A (Stop Valve Set)\*

#### **NOTE**

\*For Thermostatic Please purchase TLE05701A (Thermostat) and TLN01103A (Stop Valve Set) instead