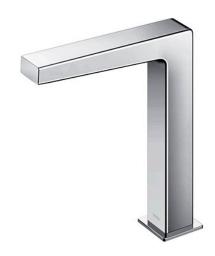

# TOTO TOUCHLESS FAUCET

Touchless Faucet Deck Mounted (Semi-tall Vessel)

### eatures

- Hands-free usage increases hygiene
- Sensor positioned underneath the spout head for more accurate user detection
- SELF POWER Technology: Self-generated power saves electricity (Controller: TLE03501H)
- WATER SAVING
- ECO CAP Technology: TOTO aerated bubble technology adds air to the water to achieve full water jet

## Specifications 5

Flow Rate: 1.3L/min

Water Pressure: 0.05MPa ~ 0.75MPa Nickel Chrome