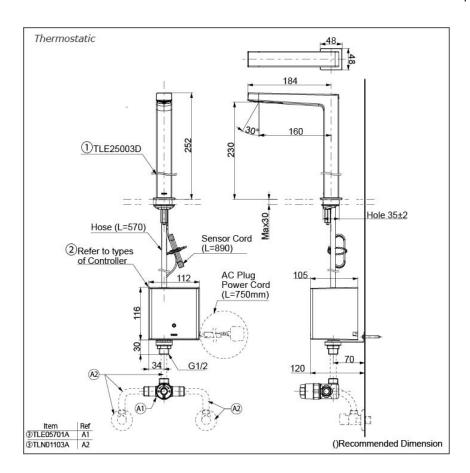

### Parts description

Single Supply Combination

- **AC Controller** 

  - 1. TLE25003D (Deck-mounted) 2. TLE01501H (AC Operated BF Plug) 3. *TLN01102A* (Stop Valve Set)\*
- **Self Powered Controller** 

  - 1. TLE25003D (Deck-mounted) 2. TLE03501H (Self Powered) 3. TLN01102A (Stop Valve Set)\*
- **Battery Operated Controller** 
  - 1. TLE25003D (Deck-mounted) 2. TLE04501H (Battery Operated) 3. TLN01102A (Stop Valve Set)\*

#### **NOTE**

\*For Thermostatic Please purchase TLE05701A (Thermostat) and TLN01103A (Stop Valve Set) instead