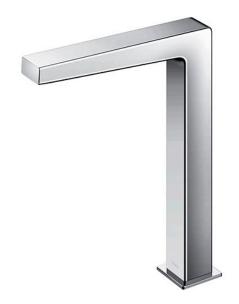

# TOTO TOUCHLESS FAUCET

Touchless Faucet Deck Mounted (Tall Vessel)

#### eatures

- Hands-free usage increases hygiene
- Sensor positioned underneath the spout head for more accurate user detection
- SELF POWER Technology: Self-generated power saves electricity (Controller: TLE03501H)
- WATER SAVING
- ECO CAP Technology: TOTO aerated bubble technology adds air to the water to achieve full water jet

## Specifications 5

Flow Rate: 1.3L/min

Water Pressure: 0.05MPa ~ 0.75MPa Nickel Chrome