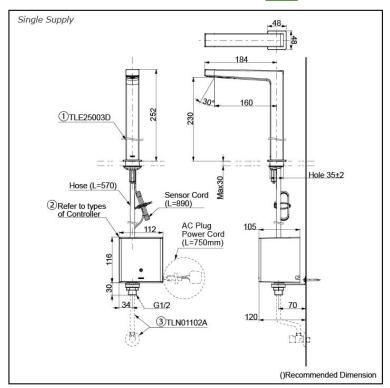

### Parts description

Single Supply Combination

- **AC Controller** 

  - 1. TLE25003D (Deck-mounted) 2. TLE01501H (AC Operated BF Plug) 3. *TLN01102A* (Stop Valve Set)\*
- **Self Powered Controller** 

  - 1. TLE25003D (Deck-mounted) 2. TLE03501H (Self Powered) 3. TLN01102A (Stop Valve Set)\*
- **Battery Operated Controller** 
  - 1. TLE25003D (Deck-mounted) 2. TLE04501H (Battery Operated) 3. TLN01102A (Stop Valve Set)\*