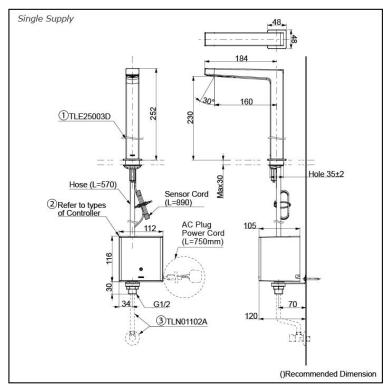

## Parts description

Single Supply Combination

- **AC Controller** 

  - 1. TLE25003D (Deck-mounted) 2. TLE01501H (AC Operated BF Plug) 3. *TLN01102A* (Stop Valve Set)\*
- **Self Powered Controller** 
  - 1. TLE25003D (Deck-mounted) 2. TLE03501H (Self Powered) 3. TLN01102A (Stop Valve Set)\*
- **Battery Operated Controller** 
  - 1. TLE25003D (Deck-mounted) 2. TLE04501H (Battery Operated) 3. TLN01102A (Stop Valve Set)\*
- **NOTE**
- \*For Thermostatic Please purchase TLE05701A (Thermostat) and TLN01103A (Stop Valve Set) instead