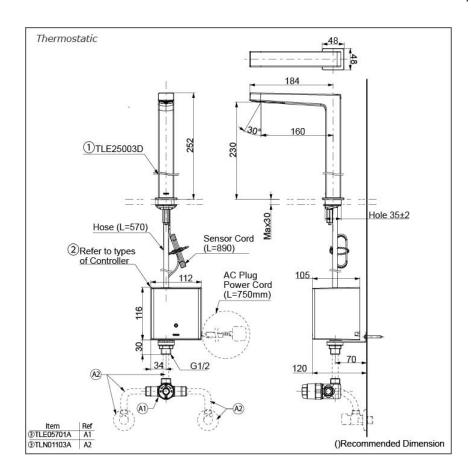

## Parts description

Single Supply Combination

- **AC Controller** 

  - 1. TLE25003D (Deck-mounted) 2. TLE01501H (AC Operated BF Plug) 3. *TLN01102A* (Stop Valve Set)\*
- **Self Powered Controller** 
  - 1. TLE25003D (Deck-mounted) 2. TLE03501H (Self Powered) 3. TLN01102A (Stop Valve Set)\*
- **Battery Operated Controller** 
  - 1. TLE25003D (Deck-mounted) 2. TLE04501H (Battery Operated) 3. TLN01102A (Stop Valve Set)\*
- **NOTE**
- \*For Thermostatic Please purchase TLE05701A (Thermostat) and TLN01103A (Stop Valve Set) instead