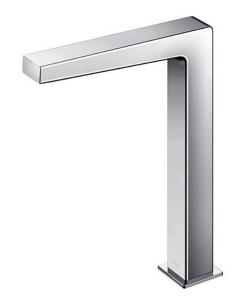

Touchless Faucet Deck Mounted (Tall Vessel)

## eatures

- Hands-free usage increases hygiene
- Sensor positioned underneath the spout head for more accurate user detection
- SELF POWER Technology: Self-generated power saves electricity (Controller: TLE03501H)
- WATER SAVING
- ECO CAP Technology: TOTO aerated bubble technology adds air to the water to achieve full water jet

## Specifications 5

Flow Rate: 1.3L/min

Water Pressure: 0.05MPa ~ 0.75MPa Nickel Chrome