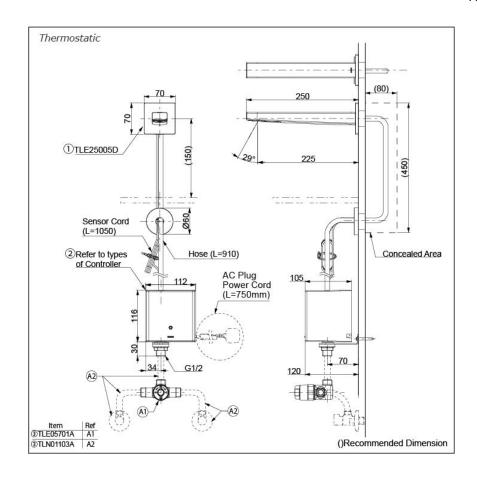

# Parts description

Single Supply Combination

- **AC Controller** 

  - 1. TLE25005D (Deck-mounted) 2. TLE01501H (AC Operated BF Plug) 3. *TLN01102A* (Stop Valve Set)\*
- **Self Powered Controller** 

  - 1. TLE25005D (Deck-mounted)
    2. TLE03501H (Self Powered)
    3. TLN01102A (Stop Valve Set)\*
- - Battery Operated Controller
    1. TLE25005D (Deck-mounted)
    2. TLE04501H (Battery Operated)
    3. TLN01102A (Stop Valve Set)\*

### **NOTE**

\*For Thermostatic Please purchase TLE05701A (Thermostat) and TLN01103A (Stop Valve Set) instead