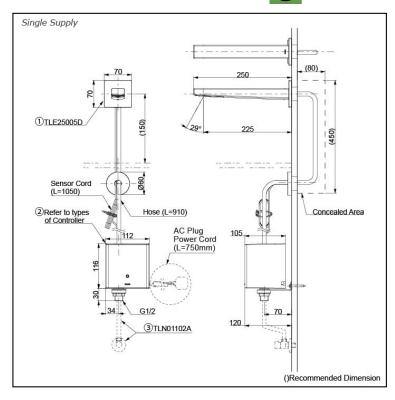

# Parts description

Single Supply Combination

- **AC Controller** 

  - 1. TLE25005D (Deck-mounted) 2. TLE01501H (AC Operated BF Plug) 3. *TLN01102A* (Stop Valve Set)\*
- **Self Powered Controller** 

  - 1. TLE25005D (Deck-mounted)
    2. TLE03501H (Self Powered)
    3. TLN01102A (Stop Valve Set)\*
- - Battery Operated Controller
    1. TLE25005D (Deck-mounted)
    2. TLE04501H (Battery Operated)
    3. TLN01102A (Stop Valve Set)\*

### **NOTE**

\*For Thermostatic Please purchase TLE05701A (Thermostat) and TLN01103A (Stop Valve Set) instead