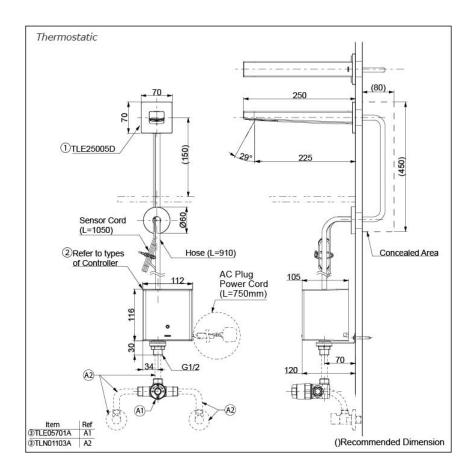

# Parts description

Single Supply Combination

- **AC Controller** 

  - 1. TLE25005D (Deck-mounted) 2. TLE01501H (AC Operated BF Plug) 3. *TLN01102A* (Stop Valve Set)\*
- **Self Powered Controller** 

  - 1. TLE25005D (Deck-mounted)
    2. TLE03501H (Self Powered)
    3. TLN01102A (Stop Valve Set)\*

#### **NOTE**

\*For Thermostatic Please purchase TLE05701A (Thermostat) and TLN01103A (Stop Valve Set) instead