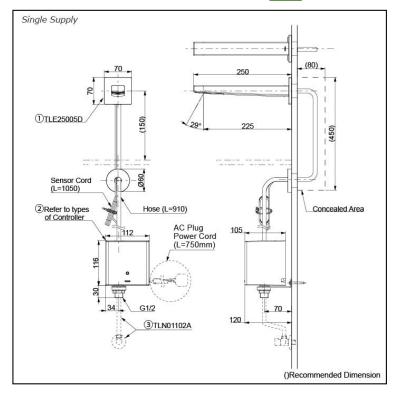

# Parts description

Single Supply Combination

- **AC Controller** 

  - 1. TLE25005D (Deck-mounted) 2. TLE01501H (AC Operated BF Plug) 3. *TLN01102A* (Stop Valve Set)\*
- **Self Powered Controller** 

  - 1. TLE25005D (Deck-mounted)
    2. TLE03501H (Self Powered)
    3. TLN01102A (Stop Valve Set)\*

- Battery Operated Controller
  1. TLE25005D (Deck-mounted)
  2. TLE04501H (Battery Operated)
  3. TLN01102A (Stop Valve Set)\*

#### **NOTE**

\*For Thermostatic Please purchase TLE05701A (Thermostat) and TLN01103A (Stop Valve Set) instead