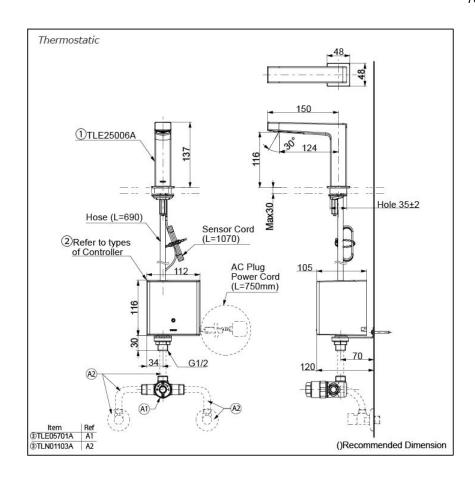

#### NOTE

\*For Thermostatic Please purchase TLE05701A (Thermostat) and TLN01103A (Stop Valve Set) instead