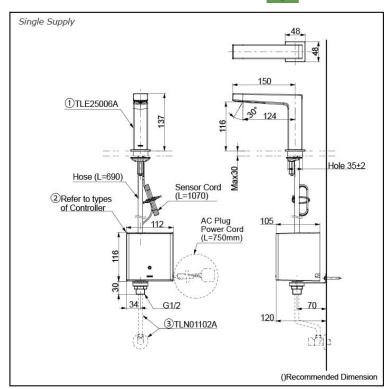

# Parts description

Single Supply Combination

- AC Controller (220~240V)

  - 1. TLE25006A (Deck-mounted)
    2. TLE01502A (AC Operated BF Plug) OR TLE01502A1 (AC Operated C plug)
    3. TLN01102A (Stop Valve Set)\*
- **Self Powered Controller** 
  - 1. TLE25006A (Deck-mounted) 2. TLE03502A (Self Powered)

  - 3. TLN01102A (Stop Valve Set)\*
- Battery Operated Controller
  1. TLE25006A (Deck-mounted)
  2. TLE04502A (Battery Operated)
  - 3. TLN01102A (Stop Valve Set)\*