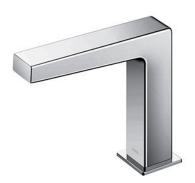

### Touchless Faucet Deck Mounted

### eatures

- Hands-free usage increases hygiene
- Sensor positioned underneath the spout head for more accurate user detection
- SELF POWER Technology: Self-generated power saves electricity (Controller: TLE03502A)
- WATER SAVING
- ECO CAP Technology: TOTO aerated bubble technology adds air to the water to achieve full water jet

# **S**pecifications

Flow Rate: 2L/min

Water Pressure: 0.05MPa ~ 0.75MPa Finish: Nickel Chrome