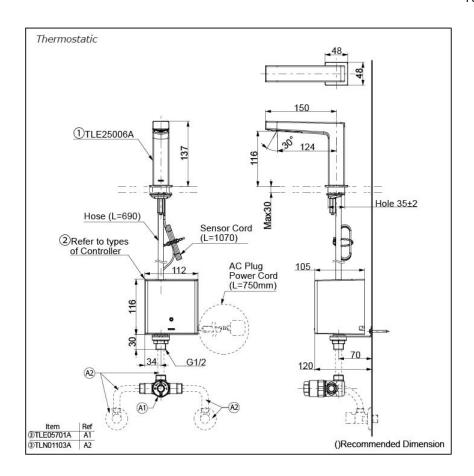

#### NOTE

\*For Thermostatic Please purchase TLE05701A (Thermostat) and TLN01103A (Stop Valve Set) instead