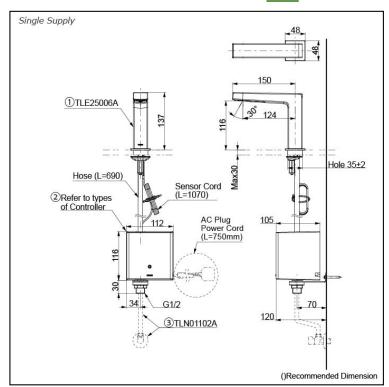

# Parts description

Single Supply Combination

- AC Controller (220~240V)

  - 1. TLE25006A (Deck-mounted)
    2. TLE01502A (AC Operated BF Plug) OR TLE01502A1 (AC Operated C plug)
    3. TLN01102A (Stop Valve Set)\*
- **Self Powered Controller** 

  - 1. TLE25006A (Deck-mounted) 2. TLE03502A (Self Powered)
  - 3. TLN01102A (Stop Valve Set)\*
- Battery Operated Controller
  1. TLE25006A (Deck-mounted)
  2. TLE04502A (Battery Operated)
  - 3. TLN01102A (Stop Valve Set)\*