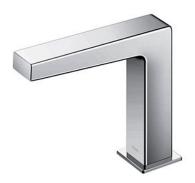

### Touchless Faucet Deck Mounted

### eatures

- Hands-free usage increases hygiene
- Sensor positioned underneath the spout head for more accurate user detection
- SELF POWER Technology: Self-generated power saves electricity (Controller: TLE03502A)
- WATER SAVING
- ECO CAP Technology: TOTO aerated bubble technology adds air to the water to achieve full water jet

## **S**pecifications

Flow Rate: 2L/min

Water Pressure: 0.05MPa ~ 0.75MPa Finish: Nickel Chrome