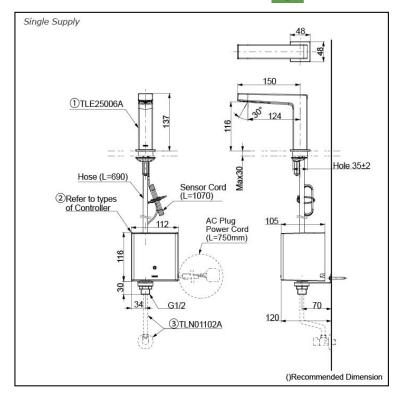

# Parts description

Single Supply Combination

- AC Controller (220~240V)

  - 1. TLE25006A (Deck-mounted)
    2. TLE01502A (AC Operated BF Plug) OR TLE01502A1 (AC Operated C plug)
    3. TLN01102A (Stop Valve Set)\*
- **Self Powered Controller** 
  - 1. TLE25006A (Deck-mounted) 2. TLE03502A (Self Powered)
  - 3. TLN01102A (Stop Valve Set)\*
- Battery Operated Controller
  1. TLE25006A (Deck-mounted)
  2. TLE04502A (Battery Operated)
  - 3. TLN01102A (Stop Valve Set)\*

#### NOTE

\*For Thermostatic Please purchase TLE05701A (Thermostat) and TLN01103A (Stop Valve Set) instead