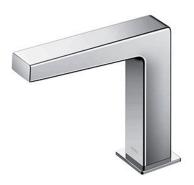

### Touchless Faucet Deck Mounted

### eatures

- Hands-free usage increases hygiene
- Sensor positioned underneath the spout head for more accurate user detection
- SELF POWER Technology: Self-generated power saves electricity (Controller: TLE03502A)
- WATER SAVING
- ECO CAP Technology: TOTO aerated bubble technology adds air to the water to achieve full water jet

# **S**pecifications

Flow Rate: 2L/min

Water Pressure: 0.05MPa ~ 0.75MPa Finish: Nickel Chrome