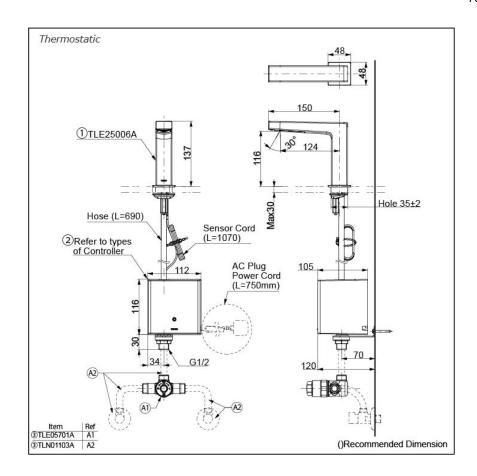

# Parts description

Single Supply Combination

- AC Controller (220~240V)

  - 1. TLE25006A (Deck-mounted)
    2. TLE01502A (AC Operated BF Plug) OR TLE01502A1 (AC Operated C plug)
    3. TLN01102A (Stop Valve Set)\*
- **Self Powered Controller** 
  - 1. TLE25006A (Deck-mounted) 2. TLE03502A (Self Powered)
  - 3. TLN01102A (Stop Valve Set)\*
- Battery Operated Controller
  1. TLE25006A (Deck-mounted)
  2. TLE04502A (Battery Operated)
  - 3. TLN01102A (Stop Valve Set)\*

#### NOTE

\*For Thermostatic Please purchase TLE05701A (Thermostat) and TLN01103A (Stop Valve Set) instead