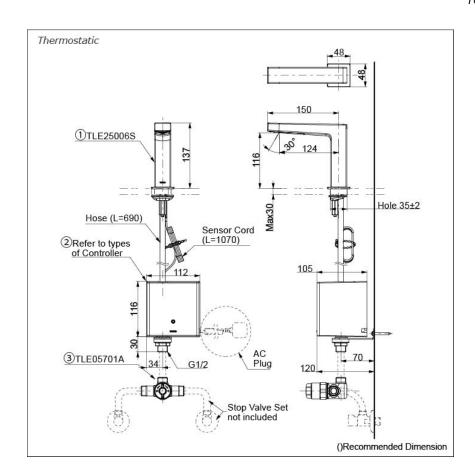

# Parts description

Single Supply Combination

- AC Controller (220~240V)
  1. TLE25006S (Deck-mounted)
  2. TLE01502A (AC Operated BF Plug)
- Self Powered Controller
  1. TLE25006S (Deck-mounted)
  2. TLE03502A (Self Powered)

#### **NOTE**

\*For Thermostatic Please purchase TLE05701A (Thermostat)