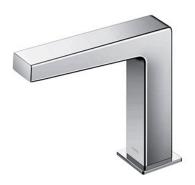

### Touchless Faucet Deck Mounted

### eatures

- Hands-free usage increases hygiene
- Sensor positioned underneath the spout head for more accurate user detection
- SELF POWER Technology: Self-generated power saves electricity (Controller: TLE03502A)
- WATER SAVING
- ECO CAP Technology: TOTO aerated bubble technology adds air to the water to achieve full water jet

# Specifications 5 4 1

Water Pressure: 0.05MPa ~ 0.75MPa

Water Usage: 2L/min

Finish: Nickel Chrome