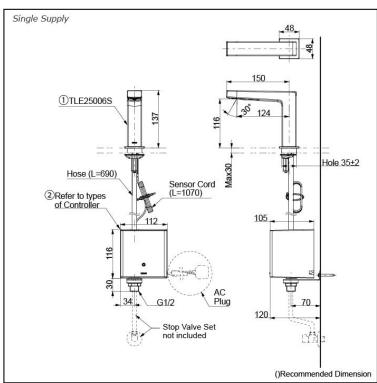

# Parts description

Single Supply Combination

- AC Controller (220~240V)
  1. TLE25006S (Deck-mounted)
  2. TLE01502A (AC Operated BF Plug)
- Self Powered Controller
  1. TLE25006S (Deck-mounted)
  2. TLE03502A (Self Powered)