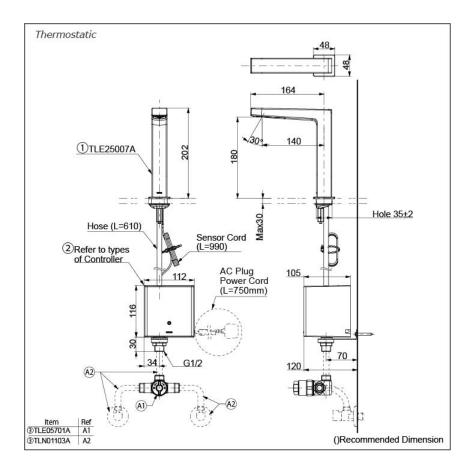

## Parts description

### NOTE

\*For Thermostatic Please purchase TLE05701A (Thermostat) and TLN01103A (Stop Valve Set) instead 0

TOUCHLESS FAUCET