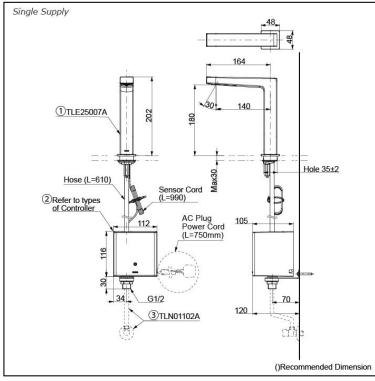

## Parts description

### Single Supply Combination

- •
- AC Controller (220~240V) 1. TLE25007A (Deck-mounted) 2. TLE01502A (AC Operated BF Plug) OR TLE01502A1 (AC Operated C plug) 3. TLN01102A (Stop Valve Set)\*
- Self Powered Controller 1. TLE25007A (Deck-mounted) 2. TLE03502A (Self Powered) 3. TLN01102A (Stop Valve Set)\*
- Battery Operated Controller 1. TLE25007A (Deck-mounted) 2. TLE04502A (Battery Operated) 3. *TLN01102A (Stop Valve Set)*\*