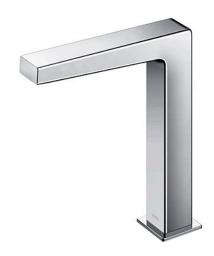

Touchless Faucet Deck Mounted (Semi-tall Vessel)

## eatures

- Hands-free usage increases hygiene
- Sensor positioned underneath the spout head for more accurate user detection
- SELF POWER Technology: Self-generated power saves electricity (Controller: TLE03502A)
- WATER SAVING
- ECO CAP Technology: TOTO aerated bubble technology adds air to the water to achieve full water jet

## Specifications 5

Flow Rate: 2L/min

Water Pressure: 0.05MPa ~ 0.75MPa Nickel Chrome