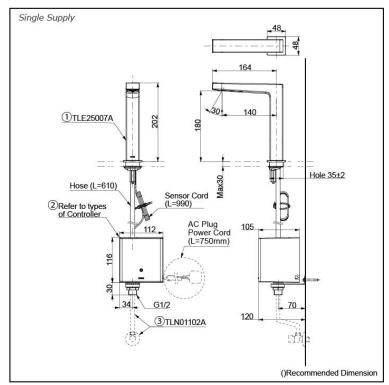

## Parts description

Single Supply Combination

- AC Controller (220~240V)
  1. TLE25007A (Deck-mounted)
  2. TLE01502A (AC Operated BF Plug) OR TLE01502A1 (AC Operated C plug)
  3. TLN01102A (Stop Valve Set)\*
- **Self Powered Controller** 
  - 1. TLE25007A (Deck-mounted)
    2. TLE03502A (Self Powered)
  - 3. TLN01102A (Stop Valve Set)\*
- - Battery Operated Controller
    1. TLE25007A (Deck-mounted)
    2. TLE04502A (Battery Operated)
    3. TLN01102A (Stop Valve Set)\*
- NOTE
- \*For Thermostatic Please purchase TLE05701A (Thermostat) and TLN01103A (Stop Valve Set) instead