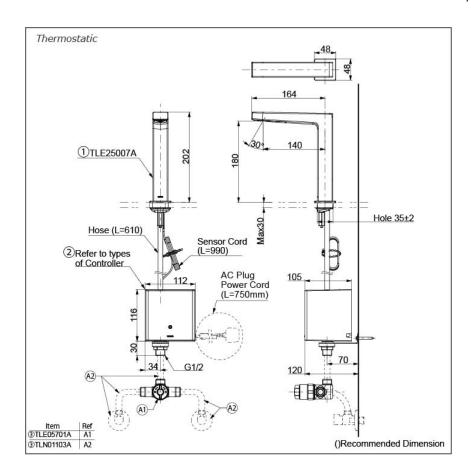

## Parts description

Single Supply Combination

- AC Controller (220~240V)
  1. TLE25007A (Deck-mounted)
  2. TLE01502A (AC Operated BF Plug) OR TLE01502A1 (AC Operated C plug)
  3. TLN01102A (Stop Valve Set)\*
- **Self Powered Controller** 
  - 1. TLE25007A (Deck-mounted)
    2. TLE03502A (Self Powered)
  - 3. TLN01102A (Stop Valve Set)\*
- - Battery Operated Controller
    1. TLE25007A (Deck-mounted)
    2. TLE04502A (Battery Operated)
    3. TLN01102A (Stop Valve Set)\*
- NOTE
- \*For Thermostatic Please purchase TLE05701A (Thermostat) and TLN01103A (Stop Valve Set) instead