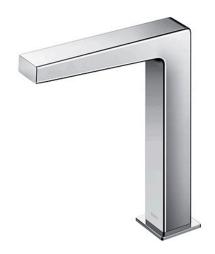

Touchless Faucet Deck Mounted (Semi-tall Vessel)

## eatures

- Hands-free usage increases hygiene
- Sensor positioned underneath the spout head for more accurate user detection
- SELF POWER Technology: Self-generated power saves electricity (Controller: TLE03502A)
- WATER SAVING
- ECO CAP Technology: TOTO aerated bubble technology adds air to the water to achieve full water jet

## Specifications 5

Flow Rate: 2L/min

Water Pressure: 0.05MPa ~ 0.75MPa Nickel Chrome