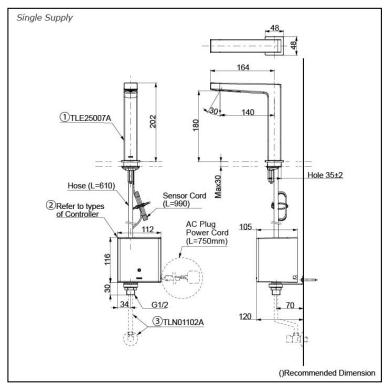

## Parts description

Single Supply Combination

- AC Controller (220~240V)
  1. TLE25007A (Deck-mounted)
  2. TLE01502A (AC Operated BF Plug) OR TLE01502A1 (AC Operated C plug)
  3. TLN01102A (Stop Valve Set)\*
- **Self Powered Controller** 
  - 1. TLE25007A (Deck-mounted)
    2. TLE03502A (Self Powered)
  - 3. TLN01102A (Stop Valve Set)\*
- Battery Operated Controller
  1. TLE25007A (Deck-mounted)
  2. TLE04502A (Battery Operated)
  3. TLN01102A (Stop Valve Set)\*
- NOTE
- \*For Thermostatic Please purchase TLE05701A (Thermostat) and TLN01103A (Stop Valve Set) instead