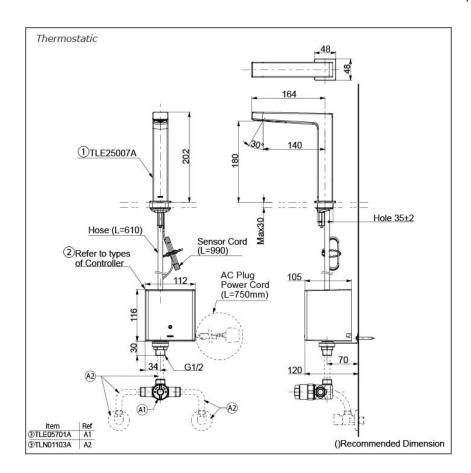

## Parts description

Single Supply Combination

- AC Controller (220~240V)
  1. TLE25007A (Deck-mounted)
  2. TLE01502A (AC Operated BF Plug) OR TLE01502A1 (AC Operated C plug)
  3. TLN01102A (Stop Valve Set)\*
- **Self Powered Controller** 
  - 1. TLE25007A (Deck-mounted)
    2. TLE03502A (Self Powered)
  - 3. TLN01102A (Stop Valve Set)\*
- Battery Operated Controller
  1. TLE25007A (Deck-mounted)
  2. TLE04502A (Battery Operated)
  3. TLN01102A (Stop Valve Set)\*
- NOTE
- \*For Thermostatic Please purchase TLE05701A (Thermostat) and TLN01103A (Stop Valve Set) instead